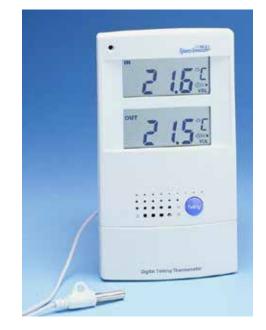

## Talking Inside/Outside Thermometer

- Separate sensor for outside temperature readings
- Announces temperatures in either °C or °F
- Alarm can be set for temperatures above 38°C or below 0°C
- High and low temperatures can be stored daily or between set times
- 2 x AAA batteries (included)

### CODE: A87 £22.00 excl VAT £26.40 incl VAT