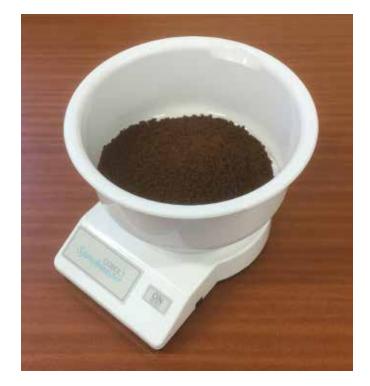

## **Talking Kitchen Scale**

- Adjustable volume
- Weighs up to 5kg/11lb in 5g or 1/2 ounce steps
- Accurate to within 2%
- Large secure bowl and non-slip feet
- Hygenic and easy to use
- Weighs in both imperial and metric units
- Uses a mains adaptor which is supplied or 1 x PP3 battery (not supplied)

#### CODE: A94 £48.95 excl VAT £58.74 incl VAT