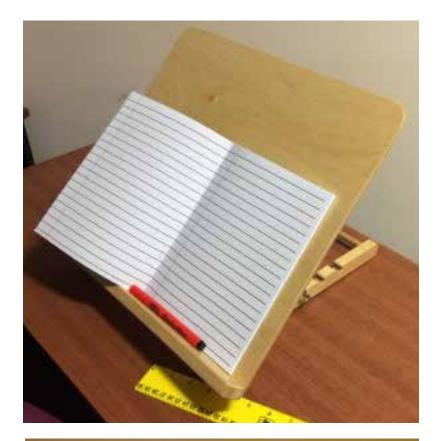

## **Adjustable Workboard**

- Workboard with adjustable angle includes document clip and book rest
- Allows better posture for reading
- Moveable guide rail/line guide (optional extra see below CODE A51G)

## CODE: A51G £30.00

## CODE: A51 £62.00