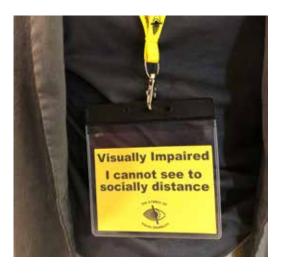

## Lanyard

- High Contrast Symbol of Visual Disability lanyard
- Plastic pouch with Symbol of Visual Disability insert
- Social Distancing message in clear bold letters

CODE: A09LANSD £1.80 excl VAT £2.16 incl VAT