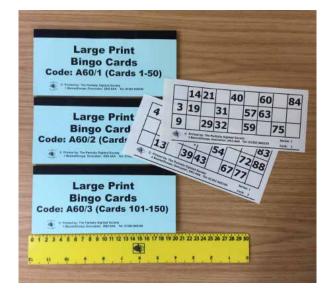

## Large Bingo Cards

- Large Bingo Cards
- 50 cards per book

CODE: A60/1 Cards 1 - 50 £2.50

CODE: A60/2 Cards 51 - 100 £2.50

CODE: A60/3 Cards 101 - 150 £2.50

| 86 |    | 87 |
|----|----|----|
| 73 | 79 |    |
|    | 62 | 65 |
| 50 |    | 56 |
| 40 | 43 |    |
|    |    | 35 |
|    | 26 |    |
| 15 |    | 18 |
|    | 4  |    |

Series: 1 Card: 24

| <b>M</b> | 88 |    |
|----------|----|----|
|          | 72 | 77 |
|          |    | 67 |
| 51       | 54 |    |
| 41       |    | 43 |
|          | 34 | 39 |
| 29       | 27 |    |
|          |    | 13 |
| 4        |    |    |