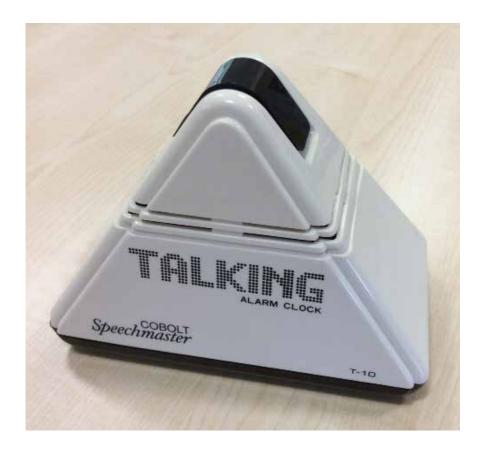

## Pyramid Talking Clock

- Press top for time
- Alarm set to bleep or crow
- 4 x AA batteries (not included)

CODE: A69 £14.75 excl VAT £17.70 incl VAT