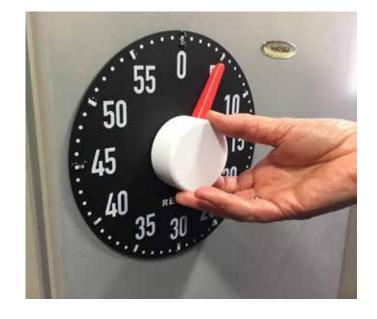

### **Magnetic Tactile Timer**

- Large Magnetic Timer is ideal to keep in the kitchen on any metal white goods surface.
- White numbers on a black background with bumps above each of the numbers.
- There is a clear ring tone once the timer has finished.
- No batteries required.

#### CODE: MBT01 £31.00 excl VAT £37.20 incl VAT