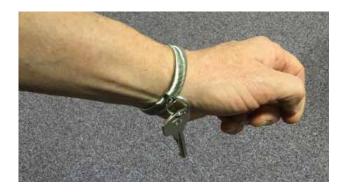

### Sekurakey

- Expanding chrome wristband and key ring
- Keeps your key handy and safe without fumbling in ndbags or pockets

#### CODE: A05 £4.99