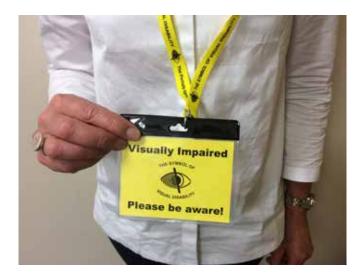

## Lanyard

- High Contrast Symbol of Visual Disability lanyard
- Plastic pouch with Symbol of Visual Disability insert on both sides

CODE: A09LAN £1.80 excl VAT £2.16 incl VAT