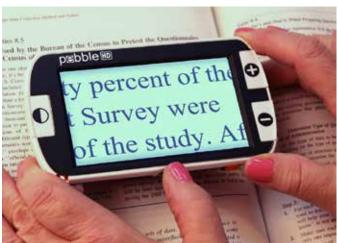

## Pebble HD (High Definition)

- 4.3 inch LCD display
- Allows up to 20x magnification
- Six different viewing modes
- Large and easy-to-use and see tactile controls
- Built-in freeze-frame feature which allows you to capture an image and then magnify it
- Images can be transferred and stored on a PC
- Lightweight and portable with a folding handle with a 200 degree rotation to allow reading, magnifying objects, writing or in a hands- free position
- Comes with a convenient carrying case
- Adjustable LED lighting
- Display and announce time and date
- Approx 2.5 to 3 hours operating time once charged

Please note that this item will be sent insured and tracked via courier due to size, weight or cost. Please contact us should you want to confirm delivery details

CODE: 9EVPEBHD £450.00 excl VAT £540.00 incl VAT