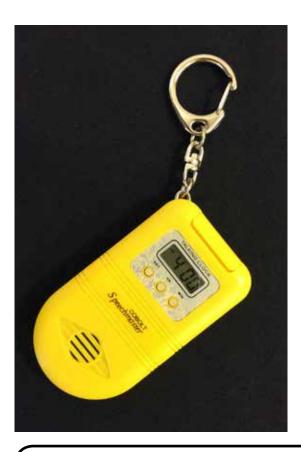

## Talking Time and Alarm Clock Key Ring

- Easy access talk button
- Selectable hourly reminder
- 7.5 X 4 cms
- 3 x LR44 batteries (included)

#### CODE: A76 £10.50 excl VAT £12.60 incl VAT