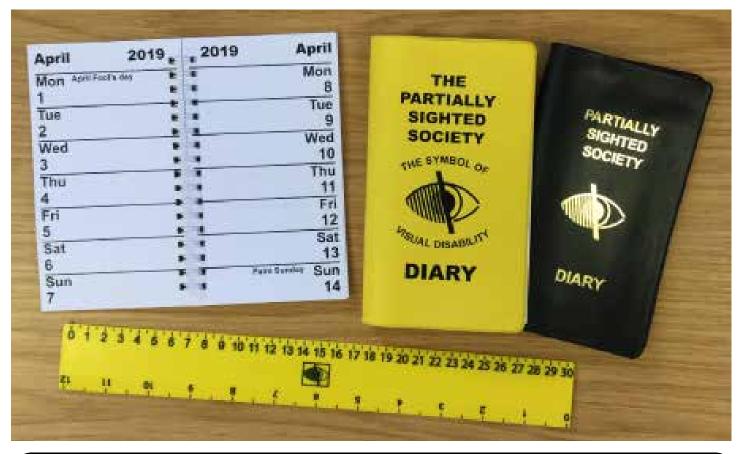

## **Handy Pocket Diary**

- Measures approx. 6.5 x 3.5 inches, 16 x 9 cms
- One week to a page
- Wraparound PVC cover, Yellow or black colour options

CODE: 2021/A33i (Insert) £4.56 excl VAT £5.47 incl VAT

## CODE: 2021/A33Y (Yellow cover) CODE: 2021/A33B (Black cover)

£5.77 excl VAT £6.92 incl VAT