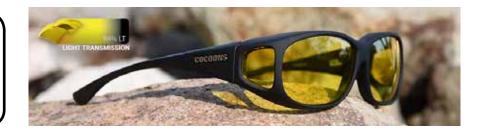

## Wraparound anti-glare Filters

• These filters provide excellent glare protection, with their large side shields and top lip. Provide 100% UV protection they cut down glare, sharpen focus and provide natural colour rendition.

## Yellow

Improves contrast and visual acuity, brightens image. Can be helpful for those with cataracts.

## **Grey green**

Comfortable colour, cuts glare with natural colour rendition with low light transmission.

## Grey

Excellent glare protection, a very comfortable and soothing colour. Relieves indoor glare under fluorescent lights.

## Amber

All purpose filter for glare reduction with improved visual acuity. Relieves sensitivity to indoor lighting.

Priced from: £10.80