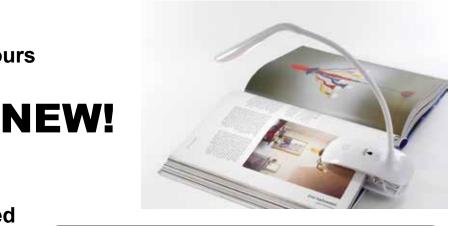

## **Sewing Machine Lamp**

Perfect for attaching to your sewing machine using a self-adhesive mount. The sewing machine lamp directs a very powerful beam of light, keeping your hands free.

- Ultra bright focused LED light
- Flexible arm 18 cm (7")
- Lamp slides in and out of mount
- Supplied with 2 mounts for use in multiple locations
- Powered by an AC Adapter
- 3 clips included to keep the cable tidy
- Strong self-adhesive mounts