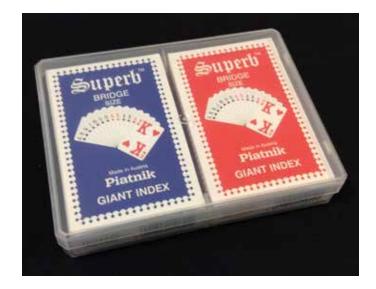

## Twin Pack Playing Cards

 Twin pack (in own acetate container)

CODE: A43T £8.70