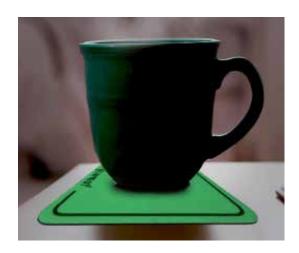

# Sensa cup level indicator

- Hangs on edge of cup or mug
- Adjusts to different types and size of cup
- Tone sounds for two different levels in cup near bottom/top
- Hygienic wipe clean surface

Please note that immersion of the complete indicator in water or in a dishwasher will damage the unit. This will invalidate the warranty.

## CODE: A96 £7.50 excl VAT £9.30 incl VAT