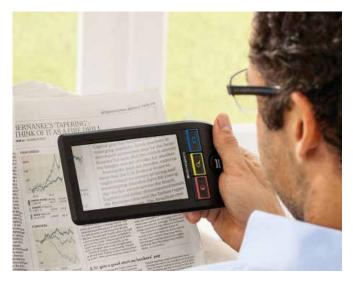

# **Portable Magnifiers**

The beauty of these hand-held electronic magnifiers is their versatility, portability and lightweight design. This makes them the ideal magnifier to use on the move. Some common uses include: reading menus, bus time-tables, ingredients and prescriptions.