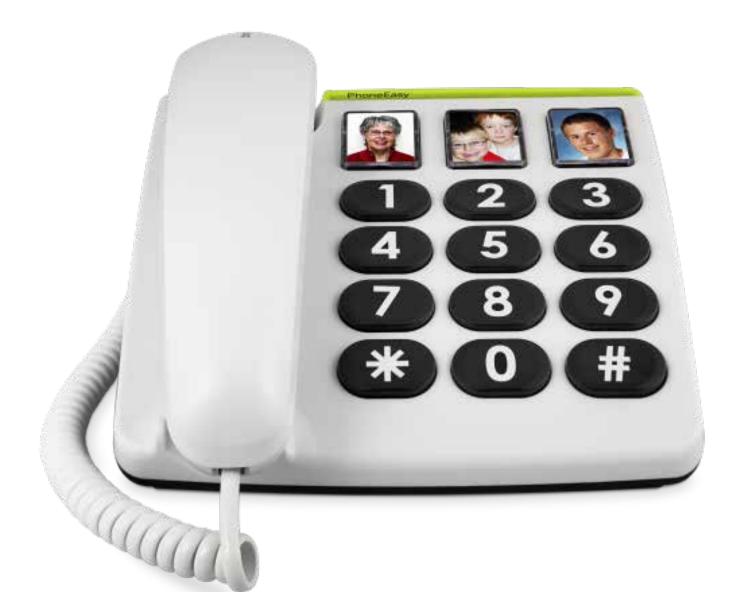

## Photo Memory Big Button Phone

- Three one-touch memory photo buttons. Insert your own photos!
- Easily adjustable ringer
- Visual incoming call indicator

### CODE: A158 £25.50 excl VAT £30.60 incl VAT