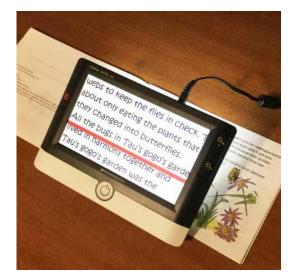

# **Portable Magnifiers**

The beauty of these hand-held electronic magnifiers is their versatility, portability and lightweight design. This makes them the ideal magnifier to use on the move. Some common uses include: reading menus, bus time-tables, ingredients and prescriptions.

## SmartLux Digital

- Large 5 inch 12.7 cm LCD HD (High Definition) display
- 5x, 7x, 9x or 12x magnification
- 5 different colour contrast modes
- Large and easy-to-use tactile buttons
- Images can be captured and up to 20 images can be stored
- Ideal for reading; can also be used for writing
- Adjustable LED lighting
- Lightweight and portable
- Automatic shut-off feature
- Approx 3 hours operating time; approx 2 hours charging time
- Hard coated screen with antiglare layer

CODE: 9SMADIG £425.00 excl VAT £510.00 incl VAT