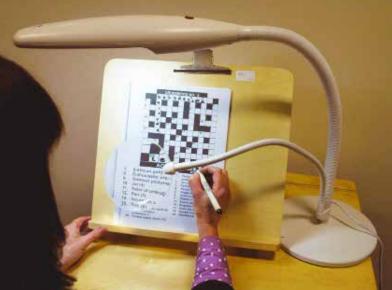

## **Optional Accessory**

Adjustable guide support for A51 workboard (shown above)

|                                | Birthon Birtho |   |
|--------------------------------|--------------------------------------------------------------------------------------------------------------------------------------------------------------------------------------------------------------------------------------------------------------------------------------------------------------------------------------------------------------------------------------------------------------------------------------------------------------------------------------------------------------------------------------------------------------------------------------------------------------------------------------------------------------------------------------------------------------------------------------------------------------------------------------------------------------------------------------------------------------------------------------------------------------------------------------------------------------------------------------------------------------------------------------------------------------------------------------------------------------------------------------------------------------------------------------------------------------------------------------------------------------------------------------------------------------------------------------------------------------------------------------------------------------------------------------------------------------------------------------------------------------------------------------------------------------------------------------------------------------------------------------------------------------------------------------------------------------------------------------------------------------------------------------------------------------------------------------------------------------------------------------------------------------------------------------------------------------------------------------------------------------------------------------------------------------------------------------------------------------------------------|---|
| January                        |                                                                                                                                                                                                                                                                                                                                                                                                                                                                                                                                                                                                                                                                                                                                                                                                                                                                                                                                                                                                                                                                                                                                                                                                                                                                                                                                                                                                                                                                                                                                                                                                                                                                                                                                                                                                                                                                                                                                                                                                                                                                                                                                |   |
| 13<br>33<br>45<br>6<br>78<br>9 |                                                                                                                                                                                                                                                                                                                                                                                                                                                                                                                                                                                                                                                                                                                                                                                                                                                                                                                                                                                                                                                                                                                                                                                                                                                                                                                                                                                                                                                                                                                                                                                                                                                                                                                                                                                                                                                                                                                                                                                                                                                                                                                                |   |
| 2                              | 18<br>19<br>20<br>21<br>22<br>23<br>24<br>24<br>25<br>26<br>27                                                                                                                                                                                                                                                                                                                                                                                                                                                                                                                                                                                                                                                                                                                                                                                                                                                                                                                                                                                                                                                                                                                                                                                                                                                                                                                                                                                                                                                                                                                                                                                                                                                                                                                                                                                                                                                                                                                                                                                                                                                                 |   |
| 3                              | •±• 19                                                                                                                                                                                                                                                                                                                                                                                                                                                                                                                                                                                                                                                                                                                                                                                                                                                                                                                                                                                                                                                                                                                                                                                                                                                                                                                                                                                                                                                                                                                                                                                                                                                                                                                                                                                                                                                                                                                                                                                                                                                                                                                         |   |
| 4                              |                                                                                                                                                                                                                                                                                                                                                                                                                                                                                                                                                                                                                                                                                                                                                                                                                                                                                                                                                                                                                                                                                                                                                                                                                                                                                                                                                                                                                                                                                                                                                                                                                                                                                                                                                                                                                                                                                                                                                                                                                                                                                                                                |   |
| 5                              | 121 mg                                                                                                                                                                                                                                                                                                                                                                                                                                                                                                                                                                                                                                                                                                                                                                                                                                                                                                                                                                                                                                                                                                                                                                                                                                                                                                                                                                                                                                                                                                                                                                                                                                                                                                                                                                                                                                                                                                                                                                                                                                                                                                                         |   |
| 6                              | 1 = 4.2                                                                                                                                                                                                                                                                                                                                                                                                                                                                                                                                                                                                                                                                                                                                                                                                                                                                                                                                                                                                                                                                                                                                                                                                                                                                                                                                                                                                                                                                                                                                                                                                                                                                                                                                                                                                                                                                                                                                                                                                                                                                                                                        |   |
| 7                              | nex 23                                                                                                                                                                                                                                                                                                                                                                                                                                                                                                                                                                                                                                                                                                                                                                                                                                                                                                                                                                                                                                                                                                                                                                                                                                                                                                                                                                                                                                                                                                                                                                                                                                                                                                                                                                                                                                                                                                                                                                                                                                                                                                                         |   |
| 8                              | 24                                                                                                                                                                                                                                                                                                                                                                                                                                                                                                                                                                                                                                                                                                                                                                                                                                                                                                                                                                                                                                                                                                                                                                                                                                                                                                                                                                                                                                                                                                                                                                                                                                                                                                                                                                                                                                                                                                                                                                                                                                                                                                                             |   |
|                                |                                                                                                                                                                                                                                                                                                                                                                                                                                                                                                                                                                                                                                                                                                                                                                                                                                                                                                                                                                                                                                                                                                                                                                                                                                                                                                                                                                                                                                                                                                                                                                                                                                                                                                                                                                                                                                                                                                                                                                                                                                                                                                                                |   |
| 10                             | • • 26                                                                                                                                                                                                                                                                                                                                                                                                                                                                                                                                                                                                                                                                                                                                                                                                                                                                                                                                                                                                                                                                                                                                                                                                                                                                                                                                                                                                                                                                                                                                                                                                                                                                                                                                                                                                                                                                                                                                                                                                                                                                                                                         |   |
| 11                             | 27                                                                                                                                                                                                                                                                                                                                                                                                                                                                                                                                                                                                                                                                                                                                                                                                                                                                                                                                                                                                                                                                                                                                                                                                                                                                                                                                                                                                                                                                                                                                                                                                                                                                                                                                                                                                                                                                                                                                                                                                                                                                                                                             |   |
| 12<br>13<br>14                 | 28                                                                                                                                                                                                                                                                                                                                                                                                                                                                                                                                                                                                                                                                                                                                                                                                                                                                                                                                                                                                                                                                                                                                                                                                                                                                                                                                                                                                                                                                                                                                                                                                                                                                                                                                                                                                                                                                                                                                                                                                                                                                                                                             |   |
| 13                             | • • 29                                                                                                                                                                                                                                                                                                                                                                                                                                                                                                                                                                                                                                                                                                                                                                                                                                                                                                                                                                                                                                                                                                                                                                                                                                                                                                                                                                                                                                                                                                                                                                                                                                                                                                                                                                                                                                                                                                                                                                                                                                                                                                                         |   |
| 14                             | * * 30                                                                                                                                                                                                                                                                                                                                                                                                                                                                                                                                                                                                                                                                                                                                                                                                                                                                                                                                                                                                                                                                                                                                                                                                                                                                                                                                                                                                                                                                                                                                                                                                                                                                                                                                                                                                                                                                                                                                                                                                                                                                                                                         |   |
| 15                             | . 31                                                                                                                                                                                                                                                                                                                                                                                                                                                                                                                                                                                                                                                                                                                                                                                                                                                                                                                                                                                                                                                                                                                                                                                                                                                                                                                                                                                                                                                                                                                                                                                                                                                                                                                                                                                                                                                                                                                                                                                                                                                                                                                           | _ |
| 16                             |                                                                                                                                                                                                                                                                                                                                                                                                                                                                                                                                                                                                                                                                                                                                                                                                                                                                                                                                                                                                                                                                                                                                                                                                                                                                                                                                                                                                                                                                                                                                                                                                                                                                                                                                                                                                                                                                                                                                                                                                                                                                                                                                |   |
|                                |                                                                                                                                                                                                                                                                                                                                                                                                                                                                                                                                                                                                                                                                                                                                                                                                                                                                                                                                                                                                                                                                                                                                                                                                                                                                                                                                                                                                                                                                                                                                                                                                                                                                                                                                                                                                                                                                                                                                                                                                                                                                                                                                |   |