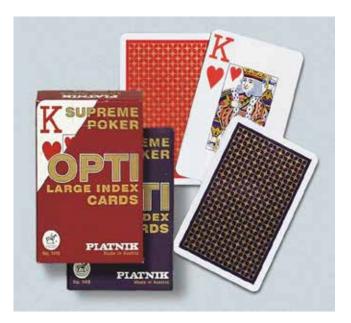

## Playing Cards with Giant Numbers

 Available with red or blue backs and also in a twin pack (one pack of redbacked, one pack of bluebacked)

## Codes:

A43R - Red A43B - Blue

## CODE: A43R/B £4.08

## Twin Pack Playing Cards

 Twin pack (in own acetate container)

CODE: A43T £8.70