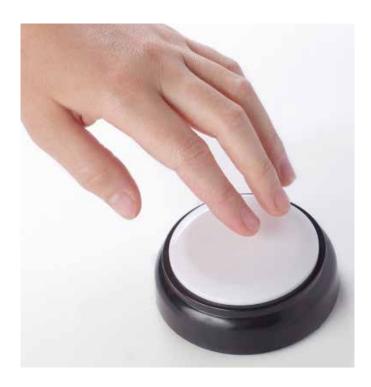

## **Talking Button Clock**

- Press button for time and date in a loud, clear English voice
- Black base with white 7 cm diameter button for easy operation
- Alarm function
- 2 x AAA batteries (not included)

## CODE: TDC090 £17.25 excl VAT £20.70 incl VAT