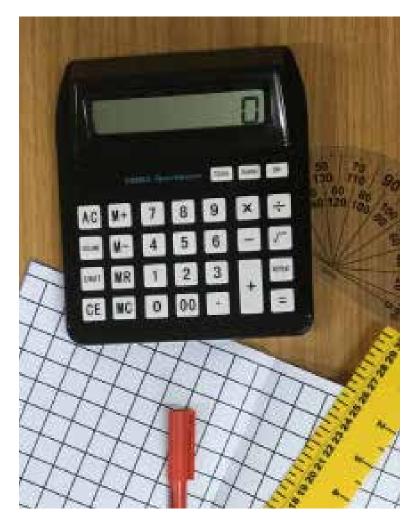

## Talking calculator

- 8 Digit display calculator
- Touch facility enables you to hear the number when you place your finger over a button before you press the button
- Square Root key and Memory Key
- Earphone for privacy
- Supplied with 2 AA batteries

## CODE: A95 £27.00 excl VAT £32.40 incl VAT