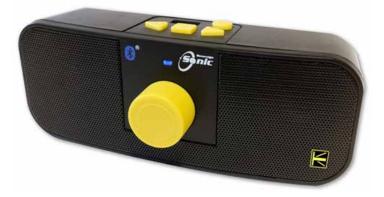

## USB Memory Stick Player/Speaker

- Great Sound
- Simple ON/OFF and volume controls
- Plays MP3 and WAV files
- Bluetooth player
- Rechargeable battery

CODE: SONICUSB £60.00 excl VAT £72.00 incl VAT