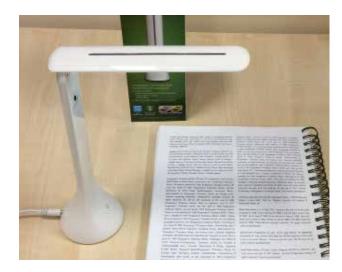

## Flexi-vision Floor StandingTask Lamp

- Goose-neck adjustable arm with multi-swivel head allows accurate lighting
- Round base with height adjustable pole
- 20 watt Daylight lamp reduces glare and improves contrast
- Stylish satin aluminium finish

Please note that this item will be sent insured and tracked via courier due to size, weight or cost. Please contact us should you want to confirm delivery details

## CODE: LFL09 £88.80