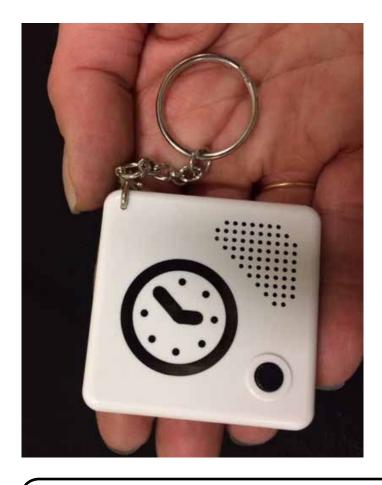

## Mini Talking Alarm Clock and Key Ring

- 5cm x 5cm x 1cm
- Battery included
- Alarm function
- Detachable keychain
- NOTE: clock shown does not work; it is a graphic illustration

## CODE: TDC001 £11.55 excl VAT £13.86 incl VAT