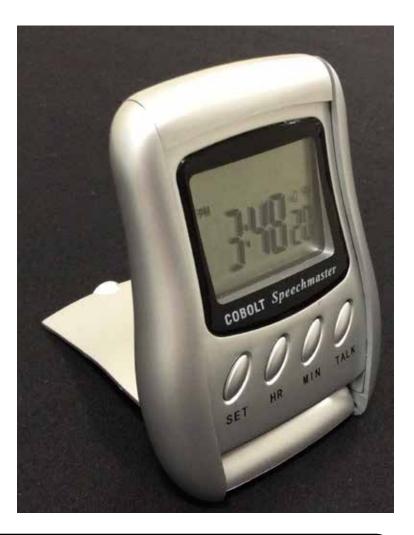

## Talking Travel Alarm Clock

- Speaks time, day, date
- Sleep mode easily set
- Belt clip and fold up design for travel use, or as a stand
- Three alarm sounds
- Press any button to stop the alarm
- 2 x AAA batteries (included)

## CODE: A74 £12.00 excl VAT £14.40 incl VAT