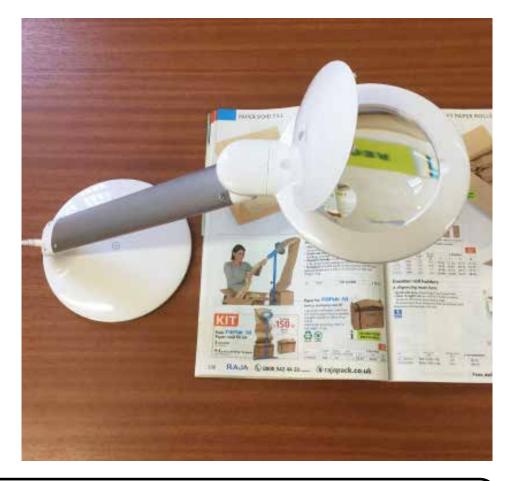

#### **Halo 5D Magnifying Lamp**

- 9cm (3.5 in) 2.25X magnifying lens with a 4X inset lens
- 18 LED's give a clear bright light
- Folds flat

All Halo Lamps fold flat making them easy to carry around and store

CODE: HALO5D £45.99 excl VAT £55.18 incl VAT

**NEW!** 