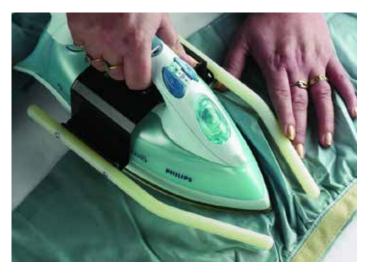

### **Iron Guard**

- The iron guard is designed to be operated with optimum safety
- It has 2 polyethylene rods that surround the edge of the iron acting as a guide
- The guide will fit most irons

#### CODE: IG001 £38.00 excl VAT £45.60 incl VAT