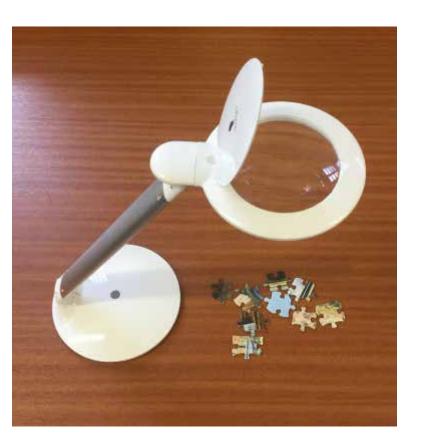

#### **Halo 5D Magnifying Lamp**

- 9cm (3.5 in) 2.25X magnifying lens with a 4X inset lens
- 18 LED's give a clear bright light
- Folds flat

All Halo Lamps fold flat making them easy to carry around and store

CODE: HALO5D £45.99 excl VAT £55.18 incl VAT

**NEW!** 