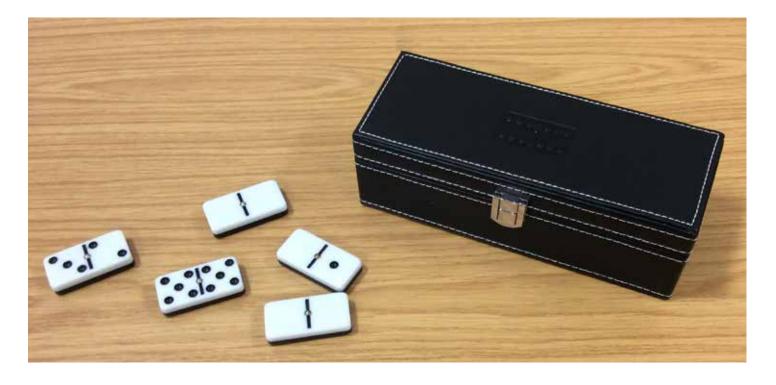

.86 incl VAT



## Talking Time and Alarm Clock Key Ring

- Easy access talk button
- Selectable hourly reminder
- 7.5 X 4 cms
- 3 x LR44 batteries (included)

#### CODE: A76 £10.50 excl VAT £12.60 incl VAT

# **Cards and Games**

## Playing Cards with Giant Numbers

 Available with red or blue backs and also in a twin pack (one pack of redbacked, one pack of bluebacked)



## Codes:

A43R - Red A43B - Blue

## CODE: A43R/B £4.08

## Twin Pack Playing Cards

 Twin pack (in own acetate container)



CODE: A43T £8.70



## Playing Cards with Large Numbers

Available with red or blue backs
Also available in a twin pack CODE
A41 (one pack of red backed one pack of blue backed)

Codes: A03 - Blue backed A04 - Red backed

CODE: A03/A04 £3.40

CODE: A41 £6.00

## Dominoes

#### Tactile dominoes



CODE: A45 £15.95 excl VAT £19.14 incl VAT

## Large Print Crossword Book

|    | 1  | 2  | 3  |    |    | 4  | 5  |    | 6  |   |
|----|----|----|----|----|----|----|----|----|----|---|
| 7  |    |    |    |    | 8  |    |    |    |    | 9 |
| 10 |    |    |    |    | 11 |    |    |    |    |   |
|    |    |    |    |    |    |    |    |    |    |   |
| 12 |    |    |    |    |    |    |    | 13 |    |   |
|    |    |    |    |    |    |    | 14 |    |    |   |
| 15 |    | 16 |    |    |    | 17 |    |    |    |   |
|    |    |    |    |    | 18 |    |    |    |    |   |
| 19 |    |    |    | 20 |    |    |    |    | 21 |   |
|    |    |    | 22 |    |    |    |    |    |    |   |
| 23 |    |    |    |    |    |    | 24 |    |    |   |
|    |    |    |    |    |    |    |    |    |    |