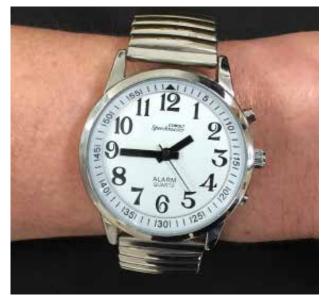

## **Talking Wristwatches - analogue displays**

Our most popular watch is easy to use. Radio controlled setting means no adjustment required, including automatic advance and retard when the clocks re-adjust for summer and wintertime.

- Also speaks day, date, year
- Radio controlled signal for greater accuracy
- Very clear to understand male voice

(Strap) CODE: A70 £39.99 excl VAT £47.99 incl VAT

(Bracelet) CODE: A70 EXP £39.99 excl VAT £47.99 incl VAT