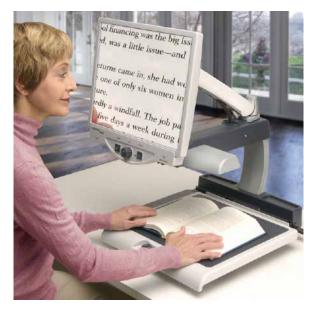

## All-in-One HD Video Magnifier with Full Page Text-to-Speech

DaVinci Pro is a high performance desktop video magnifier (CCTV), featuring a Full HD Sony 1080p 3-in-1 camera and Full Page Textto-Speech (OCR).

- High resolution LCD screen
- Full page OCR to read article or books aloud
- 3-in-1 Full HD camera allows you to see near, far or a mirror image making the DaVinci Pro the perfect for reading, writing, viewing presentations
- Magnification up to 77x
- Slide mechanism provides flexibility for various camera arm positions
- 28 viewing modes to optimize contrast and brightness
- Computer compatible toggle between CCTV and computer, connects to iPad

#### OCR FEATURES

- 13 Mega Pixel Camera for Full Page Text-to-Speech
- Reading preview to read e pages or toggle through paragraphs and read selected text
- Save documents, pictures or books and export files to your PC

CODE: 9EVDAVINCI From £950.00