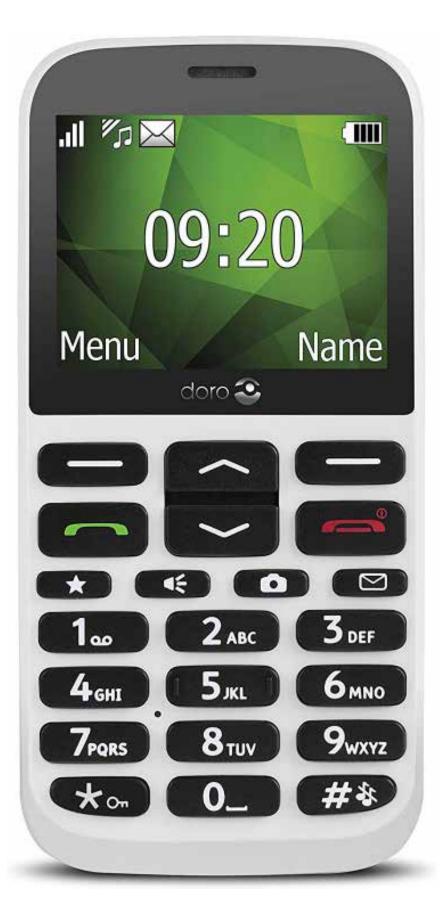

## **4 Button Auto Dial Mobile Phone**

- GPS location
- One Touch dial to any of 4 programmed numbers ONLY
- ICE (In Case of Emergency) button calls emergency services and the four programmed numbers
- Receive only text messages and all calls
- Built-in speaker phone
- Large clear buttons

CODE: A170N £125.00 excl VAT £150.00

## Simple Mobile Phone

The Doro A1370 is a dual SIM camera phone for people who prefer to read and write text messages, as well as view photos, on a wider display.

- Widely spaced large keypad clearly marked makes dialling and texting easier
- SOS safety button
- 250 number phonebook
- FM radio
- Camera
- Speakerphone
- Bluetooth enabled
- Wake up alarm
- Calendar with reminder
- Torch

### CODE: A1370 £45.54