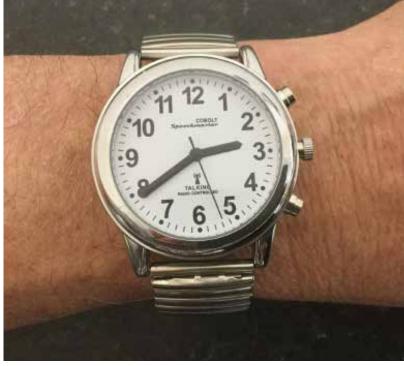

## Talking Mens Dress Watch

- Talking function
- Choice of 3 alarm tones
- Optional hourly chime
- Available with leather strap or expanding bracelet

With Bracelet CODE: A75BR £39.95 excl VAT £47.94 incl VAT

With Leather Strap CODE: A75 £39.95 excl VAT £47.94 incl VAT