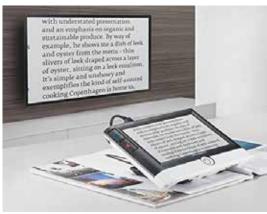

## Visolux Digital XL FHD

- Non-reflective (12 inch) LCD screen
- 2x 22x magnification
- Dynamic line scrolling at the touch of a button
- Photo function, storage on SD card
- Touchscreen operation
- 8 GB SD card for large memory capability
- HDMI connection to TV
- Optional reading lines
- 14 colour combinations for individual preference
- Voice output of all menu steps
- Rechargeable battery for long life
- Upload images to a PC, charges via USB
- Includes carrying case, charger and international adapters

Please note that this item will be sent insured and tracked via courier due to size, weight or cost. Please contact us should you want to confirm delivery details

CODE: 16551 £995.00 excl VAT £1194.00 incl VAT