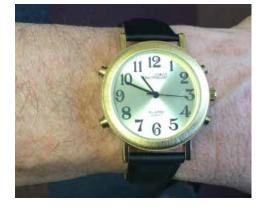

## **Talking Wristwatches - analogue displays**

Our most popular watch is easy to use. Radio controlled setting means no adjustment required, including automatic advance and retard when the clocks re-adjust for summer and wintertime.

- Also speaks day, date, year
- Radio controlled signal for greater accuracy
- Very clear to understand male voice

(Strap) CODE: A70 £39.99 excl VAT £47.99 incl VAT

(Bracelet) CODE: A70 EXP £39.99 excl VAT £47.99 incl VAT