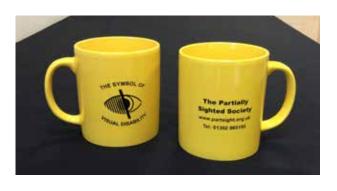

t Symbol of Visual Disability sign
- Plastic laminate with holes punched for ease of use
- Social Distancing message in clear bold letters
- Message can be altered to suit requirements

CODE: A09A5 £2.50 excl VAT £3.00 incl VAT

## Armband

- Highly visible
- One size fits all
- High contrast yellow card insert
   6.5 cm by 11 cm with Symbol of
   Visual Disability
- Overall size 15.5 cms x 11.5 cms



#### CODE: A09AB £4.00 excl VAT £4.80 incl VAT

## **Shopping bag**

- Symbol of Visual Disability shopping bag which folds away into its own drawstring pocket size bag
- Size: 37.5 cm x 42.5 cm

CODE: FR5 £2.40

## Rucksack

- Symbol of Visual Disability drawstring backpack
- Size: 38 cm x 28 cm

CODE: FR6 £2.40

## Mug

 Highly visible Symbol of Visual Disability mug

CODE: FR8 £3.60







6

# **Jigsaw Puzzles**

Due to the Covid 19 pandemic, jigsaw puzzle sales exceeded supply and unfortunately we were in a situation where quickly ran out of stock and were unable to obtain more Jigsaw Puzzles from our supplier.

We have now, however, managed to obtain some Jigsaw Puzzles again, both in XXL (100 piece) and XL (500 piece) puzzles.

There is limited stock of the jigsaws illustrated. These are the only puzzles we have been able to obtain. Thank you for your understanding.

## Drifting Downstream

by Debbie Cook

Size: XXL 100 pieces



## CODE: A49 - 88 £9.00 (XXL)

## Sneaking a Slice by Eduard

• Size: XXL 100 pieces



## CODE: A49 - 82 £9.00 (XXL)



A Work of Art by Steve Crisp

 Size: XL 500 pieces

## CODE: A49 - 10 £11.10 (XL)



## The Dressmaker's Daughter by Eduar