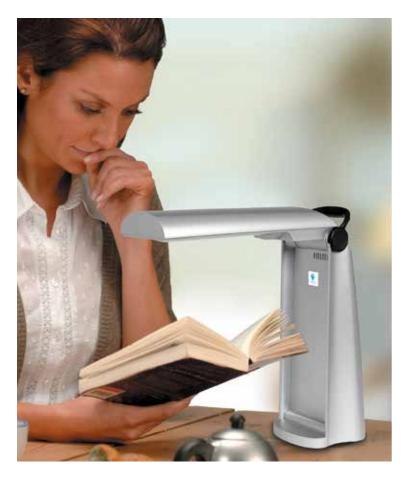

## All-in-One HD Video Magnifier with Full Page Text-to-Speech

DaVinci Pro is a high performance desktop video magnifier (CCTV), featuring a Full HD Sony 1080p 3-in-1 camera and Full Page Textto-Speech (OCR).

- High resolution LCD screen
- Full page OCR to read article or books aloud
- 3-in-1 Full HD camera allows you to see near, far or a mirror image making the DaVinci Pro the perfect for reading, writing, viewing presentations
- Magnification up to 77x
- Slide mechanism provides flexibility for various camera arm positions
- 28 viewing modes to optimize contrast and brightness
- Computer compatible toggle between CCTV and computer, connects to iPad

#### OCR FEATURES

- 13 Mega Pixel Camera for Full Page Text-to-Speech
- Reading preview to read e pages or toggle through paragraphs and read selected text
- Save documents, pictures or books and export files to your PC

CODE: 9EVDAVINCI From £950.00