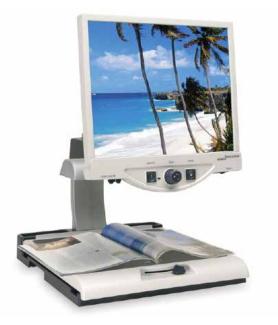

## All-in-One HD Video Magnifier with Full Page Text-to-Speech

DaVinci Pro is a high performance desktop video magnifier (CCTV), featuring a Full HD Sony 1080p 3-in-1 camera and Full Page Textto-Speech (OCR).

- High resolution LCD screen
- Full page OCR to read article or books aloud
- 3-in-1 Full HD camera allows you to see near, far or a mirror image making the DaVinci Pro the perfect for reading, writing, viewing presentations
- Magnification up to 77x
- Slide mechanism provides flexibility for various camera arm positions
- 28 viewing modes to optimize contrast and brightness
- Computer compatible toggle between CCTV and computer, connects to iPad

#### OCR FEATURES

- 13 Mega Pixel Camera for Full Page Text-to-Speech
- Reading preview to read e pages or toggle through paragraphs and read selected text
- Save documents, pictures or books and export files to your PC

CODE: 9EVDAVINCI From £950.00