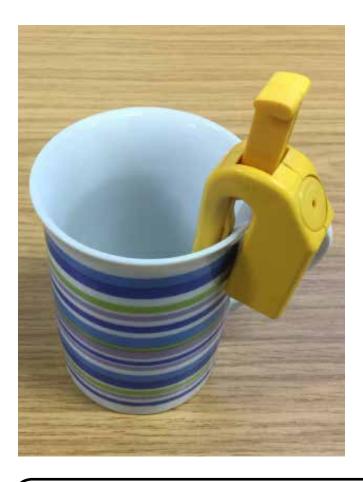

# Sensa cup level indicator

- Hangs on edge of cup or mug
- Adjusts to different types and size of cup
- Tone sounds for two different levels in cup near bottom/top
- Hygienic wipe clean surface

Please note that immersion of the complete indicator in water or in a dishwasher will damage the unit. This will invalidate the warranty.

## CODE: A96 £7.50 excl VAT £9.30 incl VAT