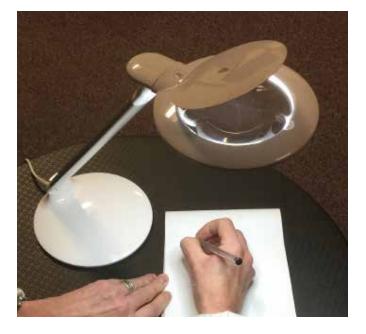

#### **Halo 5D Magnifying Lamp**

- 9cm (3.5 in) 2.25X magnifying lens with a 4X inset lens
- 18 LED's give a clear bright light
- Folds flat

All Halo Lamps fold flat making them easy to carry around and store

CODE: HALO5D £45.99 excl VAT £55.18 incl VAT

**NEW!** 