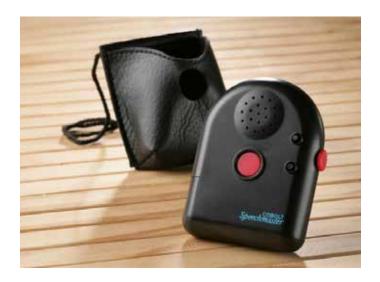

## **Talking voice recorder**

- Records up to 30 messages
- Message length up to 30 secs
- Adjustable volume
- Pause and repeat function
- Ideal for recording telephone numbers, shopping lists and short messages

### CODE: A98 £29.50 excl VAT £35.40 incl VAT