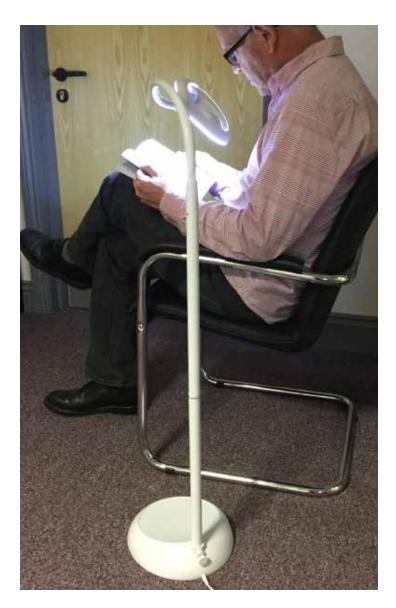

### MAGnificent Floor and Table LED Lamp

- Ideal for crafts, reading and hobbies as it allows hands free operation
- 27 energy efficient LEDs
- Easily adjustable flexible arm
- Solid secure base
- 1.75x semi-rimless magnifying lens
- Available in white only
- Removeable pole allows for use as a desk lamp

CODE: LED050MAG £56.00 excl VAT £67.20 incl VAT