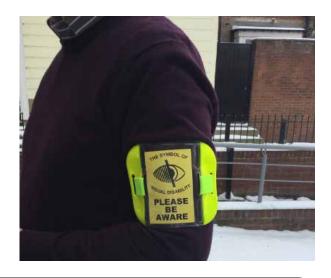

## Armband

- Highly visible
- One size fits all
- High contrast yellow card insert
   6.5 cm by 11 cm with Symbol of
   Visual Disability
- Overall size 15.5 cms x 11.5 cms

#### CODE: A09AB £4.00 excl VAT £4.80 incl VAT