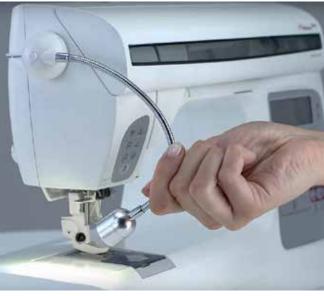

## **Sewing Machine Lamp**

Perfect for attaching to your sewing machine using a self-adhesive mount. The sewing machine lamp directs a very powerful beam of light, keeping your hands free.

- Ultra bright focused LED light
- Flexible arm 18 cm (7")
- Lamp slides in and out of mount
- Supplied with 2 mounts for use in multiple locations
- Powered by an AC Adapter
- 3 clips included to keep the cable tidy
- Strong self-adhesive mounts