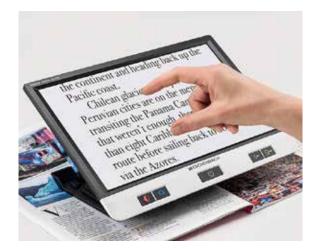

## Visolux HD

- Non-reflective (18 cm) LCD screen
- 2x 22x magnification
- Automatic scrolling at the touch of a button
- 4 GB SD card for large memory capability
- HDMI connection to TV
- Optional reading line
- 14 colour combinations for individual preference
- Rechargeable battery for 3-5 hours use
- Upload images to a PC, charges via USB
- Includes carrying case, charger and international connectors

#### CODE: 16521 £575.00 excl VAT £690.00 incl VAT