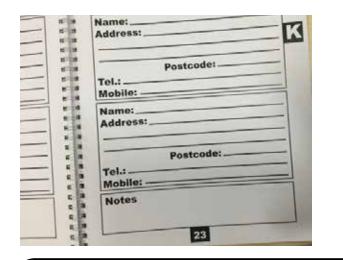

## Address book

- Page size A4 (same size as this page)
- Wire-o bound so it opens flat
- Index in reverse colour (white on black)
- Sample of each address block on the left

CODE: A34 £7.00

| Name:                            |    |
|----------------------------------|----|
| Tel:                             |    |
| Mobile:                          |    |
|                                  |    |
| Name:                            |    |
| Tel:                             |    |
| Tel:<br>Mobile:<br>Name:<br>Tel: |    |
| Name:                            |    |
| Tel:                             |    |
|                                  |    |
| Mobile:                          | 19 |

## **Telephone book**

- A4 Size (similar to Address Book above)
- Wire-O-Bound so it opens flat
- 6 entries to each page sample of entry block on the left
   Space for over 200 entries
- Index in reverse (white on black)

CODE: A34TEL £7.00