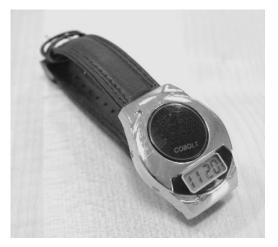

## Talking Time and Alarm Clock Key Ring

- Easy access talk button
- Selectable hourly reminder
- 7.5 X 4 cms
- 3 x LR44 batteries (included)

#### CODE: A76 £10.50 excl VAT £12.60 incl VAT