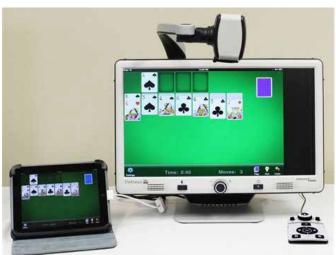

## **Merlin LCD CCTV**

- Fully assembled unit which is ready to use in seconds
- Integrated monitor in a choice of sizes
- Easy-to-use 3 tactile button operation
- Fully adjustable monitor can be raised, lowered or angled in any direction
- 28 adjustable viewing modes
- Simple to use lockable X Y table for easy navigation
- Wide range of adjustable magnification
- LED lighting for true picture and colour image
- Available in 19 and 24 inch screen
- 1 year warranty

Merlin Elite Pro with text to speech also available. Please call for details.

Limited stock FROM £695.00 (excl. VAT). Subject to availability. Call 01302 965195 for more information