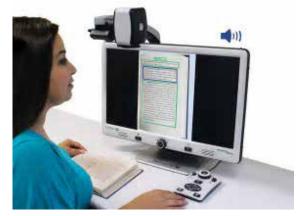

## **Merlin LCD CCTV**

- Fully assembled unit which is ready to use in seconds
- Integrated monitor in a choice of sizes
- Easy-to-use 3 tactile button operation
- Fully adjustable monitor can be raised, lowered or angled in any direction
- 28 adjustable viewing modes
- Simple to use lockable X Y table for easy navigation
- Wide range of adjustable magnification
- LED lighting for true picture and colour image
- Available in 19 and 24 inch screen
- 1 year warranty

Merlin Elite Pro with text to speech also available. Please call for details.

Limited stock FROM £695.00 (excl. VAT). Subject to availability. Call 01302 965195 for more information