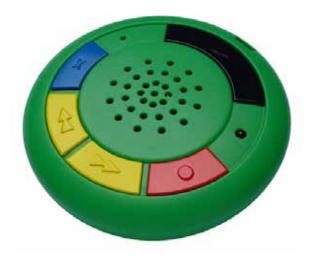

## **Talking Timer and Clock**

- Talking count-down function which is handy for cooking
- Tells time at press of button
- Pause and auto-repeat function
- 2 x L1154 Lithium batteries (included)

## CODE: A65 £13.99 excl VAT £16.79 incl VAT