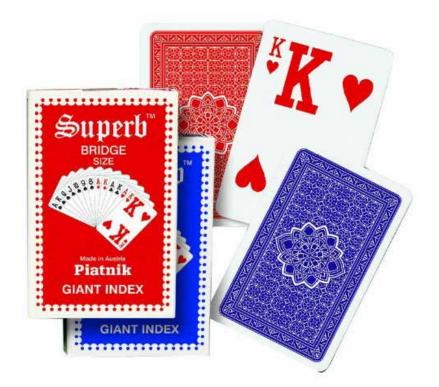

## Playing Cards with Giant Numbers

 Available with red or blue backs and also in a twin pack (one pack of redbacked, one pack of bluebacked)

## Codes:

A43R - Red A43B - Blue

## CODE: A43R/B £4.08