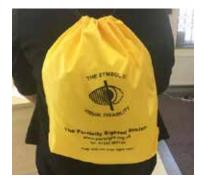

## Rucksack

- Symbol of Visual Disability drawstring backpack
- Size: 38 cm x 28 cm

CODE: FR6 £2.40