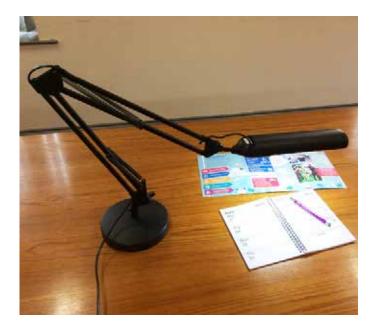

## Flexi-vision Floor StandingTask Lamp

- Goose-neck adjustable arm with multi-swivel head allows accurate lighting
- Round base with height adjustable pole
- 20 watt Daylight lamp reduces glare and improves contrast
- Stylish satin aluminium finish

## CODE: LFL09 £88.80