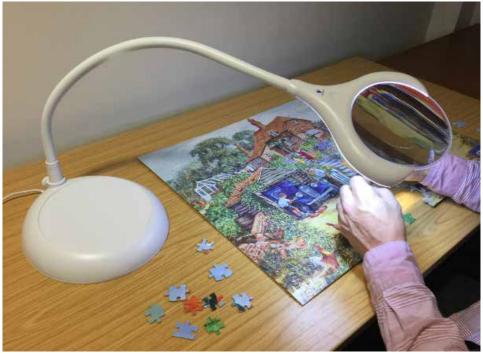

### MAGnificent Floor and Table LED Lamp

- Ideal for crafts, reading and hobbies as it allows hands free operation
- 27 energy efficient LEDs
- Easily adjustable flexible arm
- Solid secure base
- 1.75x semi-rimless magnifying lens
- Available in white only
- Removeable pole allows for use as a desk lamp

CODE: LED050MAG £56.00 excl VAT £67.20 incl VAT