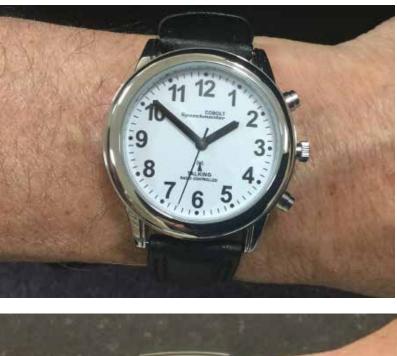

## Talking Mens Dress Watch

- Talking function
- Choice of 3 alarm tones
- Optional hourly chime
- Available with leather strap or expanding bracelet

With Bracelet CODE: A75BR £39.95 excl VAT £47.94 incl VAT

With Leather Strap CODE: A75 £39.95 excl VAT £47.94 incl VAT