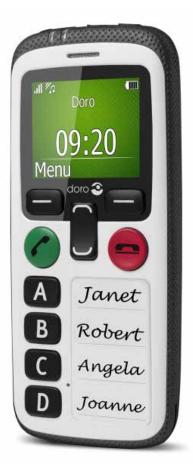

## **4 Button Auto Dial Mobile Phone**

- GPS location
- One Touch dial to any of 4 programmed numbers ONLY
- ICE (In Case of Emergency) button calls emergency services and the four programmed numbers
- Receive only text messages and all calls
- Built-in speaker phone
- Large clear buttons

CODE: A170N £125.00 excl VAT £150.00