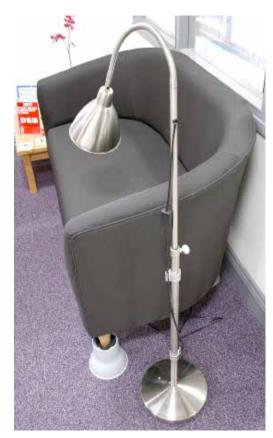

## Flexi-vision Floor StandingTask Lamp

- Goose-neck adjustable arm with multi-swivel head allows accurate lighting
- Round base with height adjustable pole
- 20 watt Daylight lamp reduces glare and improves contrast
- Stylish satin aluminium finish

Please note that this item will be sent insured and tracked via courier due to size, weight or cost. Please contact us should you want to confirm delivery details

## CODE: LFL09 £88.80