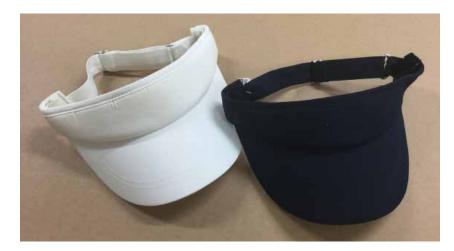

#### **Sun Visor**

- Fabric visor
- Adjustable headband
- Available in white or navy blue

CODE: A81W (White) £3.50

CODE: A81B (Blue) £3.50