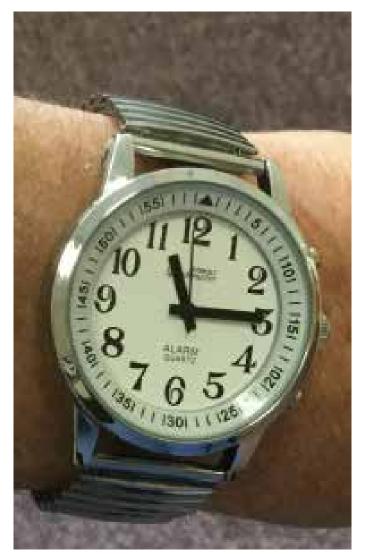

## Pyramid Talking Clock

- Press top for time
- Alarm set to bleep or crow
- 4 x AA batteries (not included)

CODE: A69 £14.75 excl VAT £17.70 incl VAT