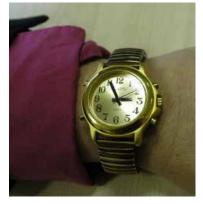

## **Talking Wristwatches - analogue displays**

Our most popular watch is easy to use. Radio controlled setting means no adjustment required, including automatic advance and retard when the clocks re-adjust for summer and wintertime.

- Also speaks day, date, year
- Radio controlled signal for greater accuracy
- Very clear to understand male voice

(Strap) CODE: A70 £39.99 excl VAT £47.99 incl VAT

(Bracelet) CODE: A70 EXP £39.99 excl VAT £47.99 incl VAT