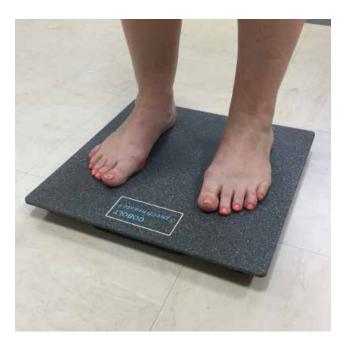

# Talking Bathroom Scale

- Easy-to-use
- Simply stand on the scale to switch on
- Step off when requested and the scale will speak your weight
- Switches off automatically
- Adjustable volume
- Imperial and metric units
- Powered by 1 x 9v battery (included)

CODE: A90 £44.00 excl VAT £52.80 incl VAT