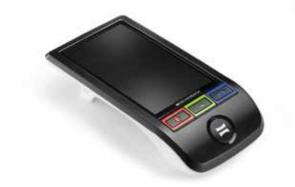

## Pebble HD (High Definition)

- 4.3 inch LCD display
- Allows up to 20x magnification
- Six different viewing modes
- Large and easy-to-use and see tactile controls
- Built-in freeze-frame feature which allows you to capture an image and then magnify it
- Images can be transferred and stored on a PC
- Lightweight and portable with a folding handle with a 200 degree rotation to allow reading, magnifying objects, writing or in a hands- free position
- Comes with a convenient carrying case
- Adjustable LED lighting
- Display and announce time and date
- Approx 2.5 to 3 hours operating time once charged

Please note that this item will be sent insured and tracked via courier due to size, weight or cost. Please contact us should you want to confirm delivery details

CODE: 9EVPEBHD £450.00 excl VAT £540.00 incl VAT