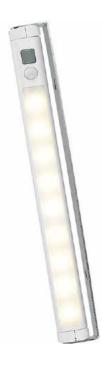

## Led desk lamp

- 21 daylight LEDs
- Uses 90% less energy
- Flexible arm aims light where it's needed
- Non-obtrusive, yet stylish design

#### CODE: LLED03 £58.00