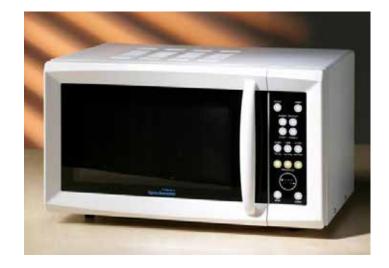

## Talking Combination Microwave Oven

- The weight of the item to be cooked is entered on the keypad and the oven automatically uses a combination of microwave, convection and grill for best results
- Microwave 900 watts, the Grill is 1150 watts, the Combination is 2400 watts and the Convection is 800 watts
- Simple to use 3 favourite buttons
- Talking clock
- Talking timer
- Talking confirmation of cooking instructions, including door open or closed
- 25 litre capacity
- Instructions in large print

CODE: A89 £249.99 excl VAT £299.99 incl VAT