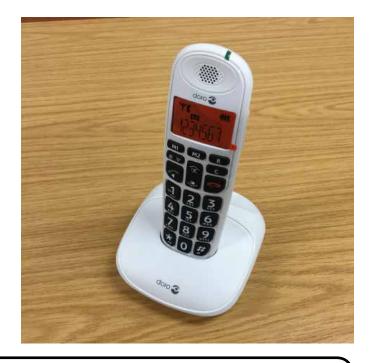

## **Cordless Phone**

Basic cordless phone for those who only want to receive calls and easily dial a number.

- Easy-to-see buttons
- Simple operation
- 2 dedicated memories

CODE: A161 £48.00