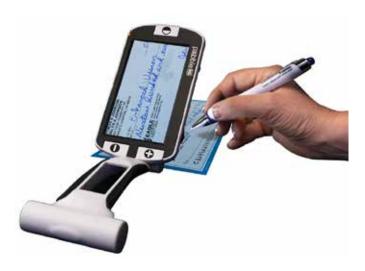

## Pebble HD (High Definition)

- 4.3 inch LCD display
- Allows up to 20x magnification
- Six different viewing modes
- Large and easy-to-use and see tactile controls
- Built-in freeze-frame feature which allows you to capture an image and then magnify it
- Images can be transferred and stored on a PC
- Lightweight and portable with a folding handle with a 200 degree rotation to allow reading, magnifying objects, writing or in a hands- free position
- Comes with a convenient carrying case
- Adjustable LED lighting
- Display and announce time and date
- Approx 2.5 to 3 hours operating time once charged

Please note that this item will be sent insured and tracked via courier due to size, weight or cost. Please contact us should you want to confirm delivery details

CODE: 9EVPEBHD £450.00 excl VAT £540.00 incl VAT