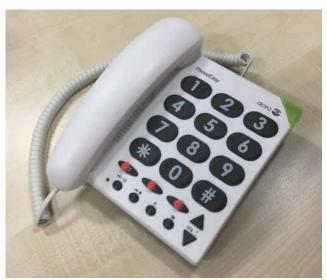

## **Cordless Phone**

Basic cordless phone for those who only want to receive calls and easily dial a number.

- Easy-to-see buttons
- Simple operation
- 2 dedicated memories

CODE: A161 £48.00

## **Cordless phone - twin handset**

- Easy-to-see buttons
- Simple operation
- 2 dedicated speed dial memories
- 9 Fast Dial memories
- Phonebook Memory

## CODE: A162 £66.00