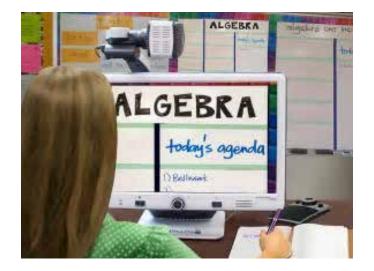

## All-in-One HD Video Magnifier with Full Page Text-to-Speech

DaVinci Pro is a high performance desktop video magnifier (CCTV), featuring a Full HD Sony 1080p 3-in-1 camera and Full Page Textto-Speech (OCR).

- High resolution LCD screen
- Full page OCR to read article or books aloud
- 3-in-1 Full HD camera allows you to see near, far or a mirror image making the DaVinci Pro the perfect for reading, writing, viewing presentations
- Magnification up to 77x
- Slide mechanism provides flexibility for various camera arm positions
- 28 viewing modes to optimize contrast and brightness
- Computer compatible toggle between CCTV and computer, connects to iPad

#### OCR FEATURES

- 13 Mega Pixel Camera for Full Page Text-to-Speech
- Reading preview to read e pages or toggle through paragraphs and read selected text
- Save documents, pictures or books and export files to your PC

CODE: 9EVDAVINCI From £950.00