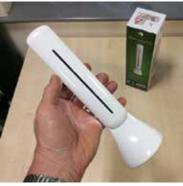

## Fluorescent Floor Standing Task Lamp

- Goose-neck adjustable arm with optional 1.75x magnifier included
- Trolley base for floorstanding model
- 18 watt tube
- White only

CODE: LFL08 £72.00 excl VAT £86.40 incl VAT