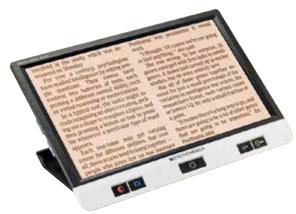

# **Portable Magnifiers**

The beauty of these hand-held electronic magnifiers is their versatility, portability and lightweight design. This makes them the ideal magnifier to use on the move. Some common uses include: reading menus, bus time-tables, ingredients and prescriptions.

## SmartLux Digital

- Large 5 inch 12.7 cm LCD HD (High Definition) display
- 5x, 7x, 9x or 12x magnification
- 5 different colour contrast modes
- Large and easy-to-use tactile buttons
- Images can be captured and up to 20 images can be stored
- Ideal for reading; can also be used for writing
- Adjustable LED lighting
- Lightweight and portable
- Automatic shut-off feature
- Approx 3 hours operating time; approx 2 hours charging time
- Hard coated screen with antiglare layer

CODE: 9SMADIG £425.00 excl VAT £510.00 incl VAT