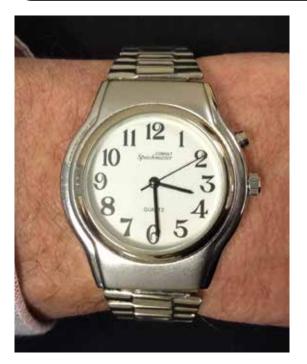

## **Talking Wristwatches - analogue displays**

Our most popular watch is easy to use. Radio controlled setting means no adjustment required, including automatic advance and retard when the clocks re-adjust for summer and wintertime.

- Also speaks day, date, year
- Radio controlled signal for greater accuracy
- Very clear to understand male voice

(Strap) CODE: A70 £39.99 excl VAT £47.99 incl VAT

(Bracelet) CODE: A70 EXP £39.99 excl VAT £47.99 incl VAT