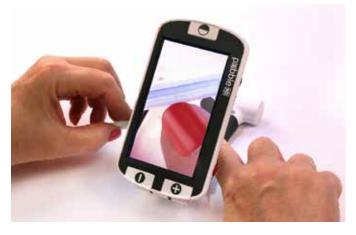

## Pebble HD (High Definition)

- 4.3 inch LCD display
- Allows up to 20x magnification
- Six different viewing modes
- Large and easy-to-use and see tactile controls
- Built-in freeze-frame feature which allows you to capture an image and then magnify it
- Images can be transferred and stored on a PC
- Lightweight and portable with a folding handle with a 200 degree rotation to allow reading, magnifying objects, writing or in a hands- free position
- Comes with a convenient carrying case
- Adjustable LED lighting
- Display and announce time and date
- Approx 2.5 to 3 hours operating time once charged

Please note that this item will be sent insured and tracked via courier due to size, weight or cost. Please contact us should you want to confirm delivery details

CODE: 9EVPEBHD £450.00 excl VAT £540.00 incl VAT