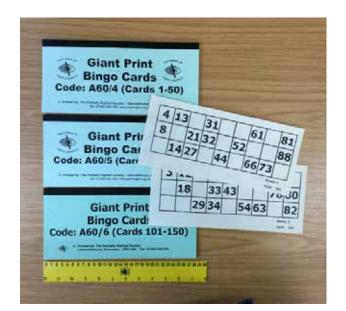

## Giant Bingo Cards

- Giant Bingo Cards
- 50 cards per book

Series: 1

N

Card:

CODE: A60/4 Cards 1 - 50 £2.99

CODE: A60/5 Cards 51 - 100 £2.99

CODE: A60/6 Cards 101 - 150 £2.99