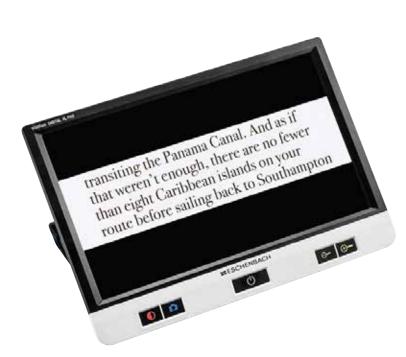

## Pebble HD (High Definition)

- 4.3 inch LCD display
- Allows up to 20x magnification
- Six different viewing modes
- Large and easy-to-use and see tactile controls
- Built-in freeze-frame feature which allows you to capture an image and then magnify it
- Images can be transferred and stored on a PC
- Lightweight and portable with a folding handle with a 200 degree rotation to allow reading, magnifying objects, writing or in a hands- free position
- Comes with a convenient carrying case
- Adjustable LED lighting
- Display and announce time and date
- Approx 2.5 to 3 hours operating time once charged

Please note that this item will be sent insured and tracked via courier due to size, weight or cost. Please contact us should you want to confirm delivery details

CODE: 9EVPEBHD £450.00 excl VAT £540.00 incl VAT