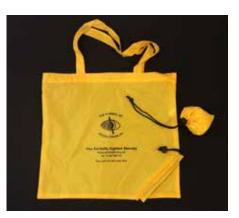

## **Shopping bag**

- Symbol of Visual Disability shopping bag which folds away into its own drawstring pocket size bag
- Size: 37.5 cm x 42.5 cm

CODE: FR5 £2.40