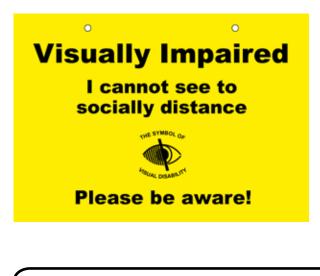

## **A5 Hanging sign**

- A5 sized High Contrast Symbol of Visual Disability sign
- Plastic laminate with holes punched for ease of use
- Social Distancing message in clear bold letters
- Message can be altered to suit requirements

CODE: A09A5 £2.50 excl VAT £3.00 incl VAT