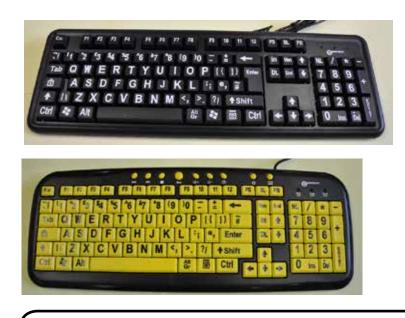

## Large Print Keyboards (USB)

- Keyboards with bold lettered keys
- The letters covering the whole key

BLACK ON YELLOW CODE: KLPY £42.00

WHITE ON BLACK CODE: KLPW £42.00