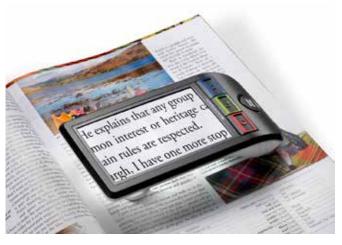

## SmartLux Digital

- Large 5 inch 12.7 cm LCD HD (High Definition) display
- 5x, 7x, 9x or 12x magnification
- 5 different colour contrast modes
- Large and easy-to-use tactile buttons
- Images can be captured and up to 20 images can be stored
- Ideal for reading; can also be used for writing
- Adjustable LED lighting
- Lightweight and portable
- Automatic shut-off feature
- Approx 3 hours operating time; approx 2 hours charging time
- Hard coated screen with antiglare layer

CODE: 9SMADIG £425.00 excl VAT £510.00 incl VAT