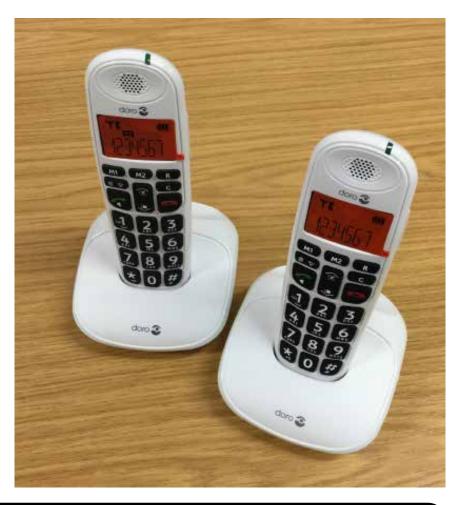

y member would like any help or advice on living with a visual impairment please give us a call and ask to speak to Anita, our Low Vision Specialist.

Telephone: 01302 965195

Low Vision: anita.plant@partsight.org.uk

## **Telephones**

## Photo Memory Big Button Phone



- Three one-touch memory photo buttons. Insert your own photos!
- Easily adjustable ringer
- Visual incoming call indicator

### CODE: A158 £25.50 excl VAT £30.60 incl VAT

## **Cordless Phone**

Basic cordless phone for those who only want to receive calls and easily dial a number.

- Easy-to-see buttons
- Simple operation
- 2 dedicated memories



CODE: A161 £48.00

## **Cordless phone - twin handset**

- Easy-to-see buttons
- Simple operation
- 2 dedicated speed dial memories
- 9 Fast Dial memories
- Phonebook Memory



## CODE: A162 £66.00



### Synapptic Phones and Tablets

Synapptic phones and tablets are designed for people who are blind or partially sighted. The software runs on Samsung Android phones and tablets. It has been designed to be easy to learn and use.

The Synapptic software can be installed on existing Android mobile phones or can be purchased as a complete set up device, ready to go.

Please call The Partially Sighted Society on 01302 965195 for more information and prices on Synapptic software.

## **4 Button Auto Dial Mobile Phone**

- GPS location
- One Touch dial to any of 4 programmed numbers ONLY
- ICE (In Case of Emergency) button calls emergency services and the four programmed numbers
- Receive only text messages and all calls
- Built-in speaker phone
- Large clear buttons