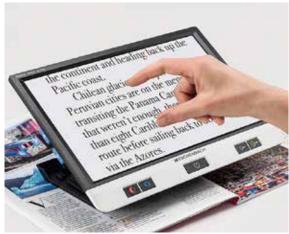

#### **Portable Electronic Magnifiers**

The beauty of these hand-held electronic magnifiers is their versatility, portability and lightweight design. Simply pop them into a briefcase, bag, schoolbag, satchel or a rucksack and this makes them the ideal magnifier to use on the move. Some common uses include: schoolwork, reading dictionaries, text books, library books, menus, bus time-tables, ingredients and prescriptions.

#### **SmartLux Digital**

- Large 5 inch LCD TFT display
- 5x, 7x, 9x or 12 x magnification
- 5 different viewing modes
- Large and easy to use tactile controls
- Images can be captured and up to 20 images can be stored
- Generous depth of focus making it ideal for reading; can also be used for writing
- Adjustable LED lighting
- Lightweight and portable
- Automatic shutoff feature
- Image capture save and recall
- Hard coated screen with antiglare layer

CODE: 9SMADIG £399.00 excl VAT £498.00 incl VAT