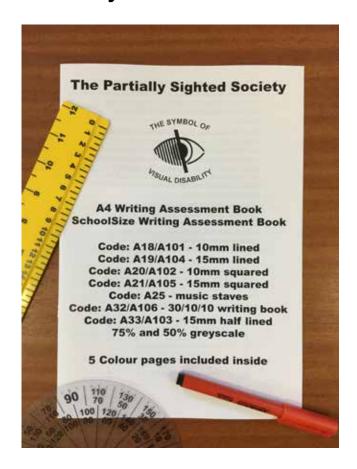

#### **V I Assessment Packs**

The Partially Sighted Society has developed a Visual Impairment Assessment Pack which enables the student to choose the appropriate stationery for their particular needs. These packs include:

- a) Writing Assessment Packs (A4 and school size) which can be used to determine the preferred stationery type for use in the classroom;
- b) Coloured Paper (A4 and School size) Writing Assessment Book which can be used to establish the visually impaired pupil's preferred background colour.

The resources listed above will enable QTVI to accurately determine the preferred stationery type needed by the visually impaired pupil by involving the pupil in the decision process thereby ensuring the correct books are ordered for their particular visual impairment and therefore avoiding unnecessary or wasteful stationery expenditure. Once a bespoke package has been established for the low vision pupil, this information can then be relayed to the Society who will provide the specified combination.