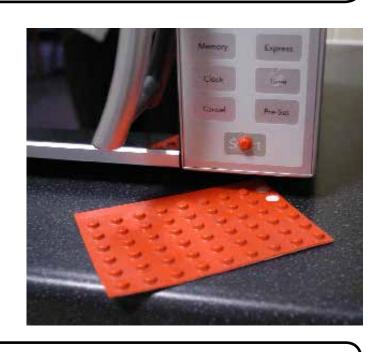

#### **Bumpons**

Bumpon self adhesive dots are great for marking specific controls on kitchen implements, electronics, telephones, light and wall mounted switches, etc.

CODE: A08B £5.10 excl VAT £6.12 incl VAT