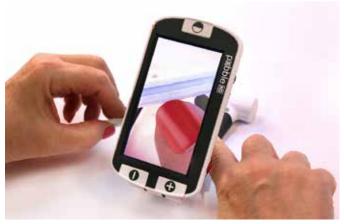

## Pebble HD (High Definition)

- 4.3 inch LCD display
- Allows up to 20x magnification
- Six different viewing modes
- Large and easy-to-use and see tactile controls
- Built-in freeze-frame feature which allows you to capture an image and then magnify it
- Images can be transferred and stored on a PC
- Lightweight and portable with a folding handle with a 200 degree rotation to allow reading, magnifying objects, writing or in a hands- free position
- Comes with a convenient carrying case
- Adjustable LED lighting
- Display and announce time and date
- Approx 2.5 to 3 hours operating time once charged

CODE: 9EVPEBHD £450.00 excl VAT £540.00 incl VAT