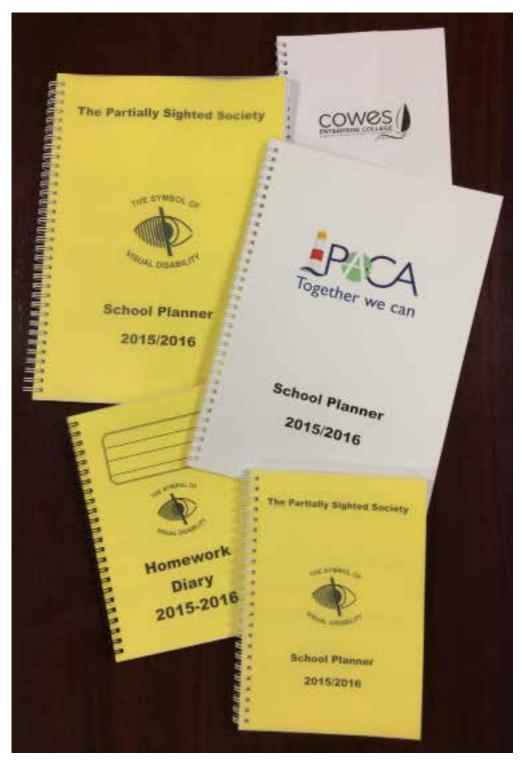

#### New for 2019/20 School Year!

School planners for Primary and Secondary schools are now available alongside our popular A399 series School Homework Diaries!

Shown above are our School Planners available in A4 and A5 sizes and our Homework Diary which is only available in A5 sizes. The Planners and Diaries can be personalised as shown.

When ordering a planner for a visually impaired scholar at your school, please note that while the P = Primary and S = Secondary, either planner that will work for your pupil, school or academy can be ordered. The images of the diaries and planners shown in this catalogue merely relect the layout options, the years shown may not reflect the correct year.