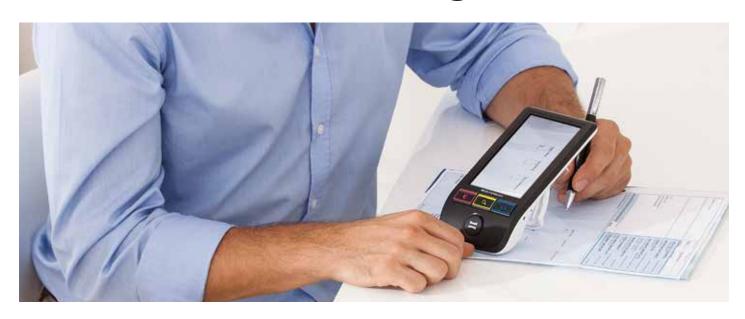

#### **Portable Electronic Magnifiers**

The beauty of these hand-held electronic magnifiers is their versatility, portability and lightweight design. Simply pop them into a briefcase, bag, schoolbag, satchel or a rucksack and this makes them the ideal magnifier to use on the move. Some common uses include: schoolwork, reading dictionaries, text books, library books, menus, bus time-tables, ingredients and prescriptions.

#### **Visolux Digital XL FHD**

- Non-reflective (12 inch) LCD screen
- 2x 22x magnification
- Dynamic line scrolling at the touch of a button
- Photo function, storage on SD card
- Touchscreen operation
- 8 GB SD card for large memory capability
- HDMI connection to TV
- Optional reading lines
- 14 colour combinations for individual preference
- Voice output of all menu steps
- Rechargeable battery for long life
- Upload images to a PC, charges via USB
- Includes carrying case, charger and international adapters

CODE: 16511 £995.00 excl VAT £1194.00 incl VAT