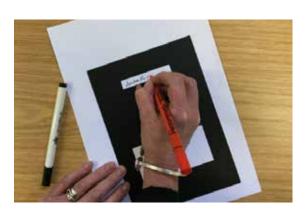

#### **Writing Guides**

If you prefer not to use boldlined stationery you can slip your paper or envelope into a writing guide, lock the frame closed, and keep your writing on a straight line and of similar size. Only available in A5 size.