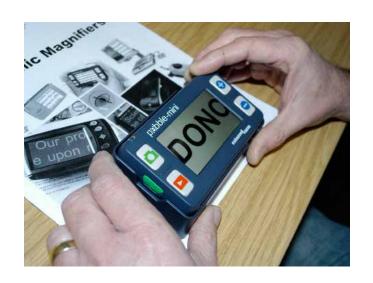

#### The Pebble Mini

- Adjustable magnification from 2 x to 10x
- 3 inch widescreen with high resolution LCD display
- Adjustable brightness
- Large and easy-to-use controls
- 28 available viewing modes
- Freeze-frame image feature
- Stored images can be uploaded to a PC
- 2-3 hours battery usage
- Lightweight at 115 grams
- Batteries can be charged off mains or via a USB
- Image capture save and recall Carry case and stand

CODE: EVPEBMINI £180.00 excl VAT £216.00 incl VAT