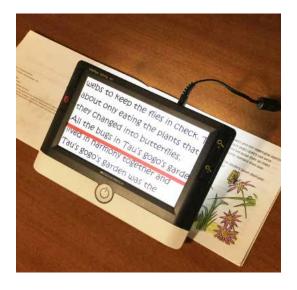

#### **Portable Electronic Magnifiers**

The beauty of these hand-held electronic magnifiers is their versatility, portability and lightweight design. Simply pop them into a briefcase, bag, schoolbag, satchel or a rucksack and this makes them the ideal magnifier to use on the move. Some common uses include: schoolwork, reading dictionaries, text books, library books, menus, bus time-tables, ingredients and prescriptions.

#### **SmartLux Digital**

- Large 5 inch LCD TFT display
- 5x, 7x, 9x or 12 x magnification
- 5 different viewing modes
- Large and easy to use tactile controls
- Images can be captured and up to 20 images can be stored
- Generous depth of focus making it ideal for reading; can also be used for writing
- Adjustable LED lighting
- Lightweight and portable
- Automatic shutoff feature
- Image capture save and recall
- Hard coated screen with antiglare layer