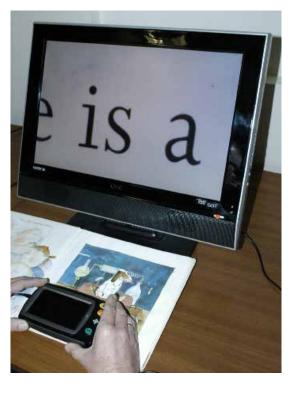

#### Merlin LCD CCTV

- Fully assembled unit which is ready to use in seconds
- Integrated monitor in a choice of sizes
- Easy-to-use 3 tactile button operation
- Fully adjustable monitor can be raised, lowered or angled in any direction
- 28 adjustable viewing modes
- Simple to use lockable X Y table for easy navigation
- Wide range of adjustable magnification
- LED lighting for true picture and colour image
- Available in 19 and 24 inch screen
- 1 year warranty