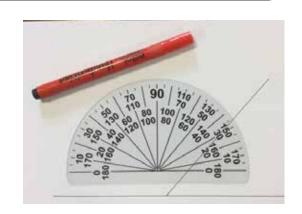

#### Large print protractor

We have designed and developed a large print easy to read and use protractor for visually impaired scholars.

Large easy to read numbers with 5° intervals.

CODE: A1PRO £1.96 incl VAT