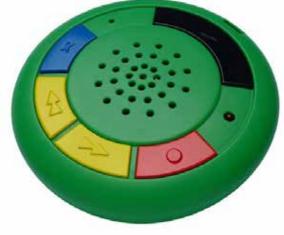

### Multi-Memo Digital Voice Recorder

Record and playback multiple messages, with a total recording capacity of 6 minutes.

- Up to 60 messages can be stored and played back one at a time
- 8 cms diameter, 1.5 cms depth
- 3 x LR44 batteries (included)
   Ideal for:
- Shopping lists
- Telephone lists
- Emergency contacts
- Important reminders
- Appointments
- Homework and task reminders

CODE: MMV006GRN £19.95 excl VAT £23.94 incl VAT