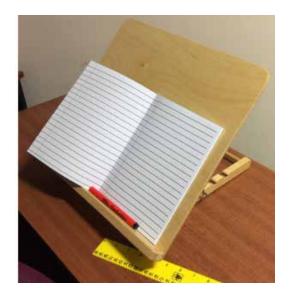

#### **Adjustable Workboard**

- Workboard with adjustable angle includes document clip and book rest
- Allows better posture for reading
- Moveable guide rail/line guide(optional extra) to support illuminated magnifiers