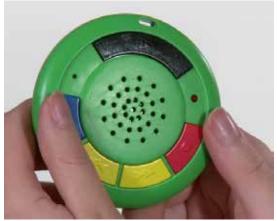

### Multi-Memo Digital Voice Recorder

Record and playback multiple messages, with a total recording capacity of 6 minutes.

- Up to 60 messages can be stored and played back one at a time
- 8 cms diameter, 1.5 cms depth
- 3 x LR44 batteries (included)
   Ideal for:
- Shopping lists
- Telephone lists
- Emergency contacts
- Important reminders
- Appointments
- Homework and task reminders