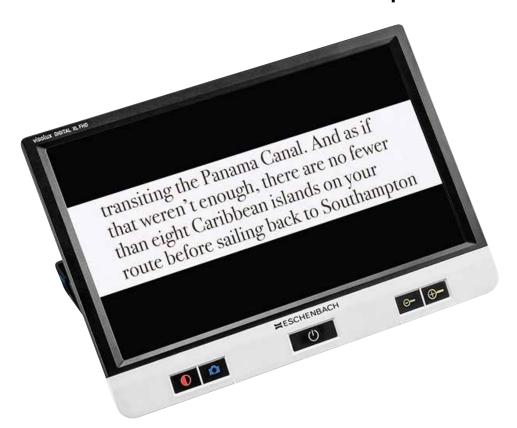

#### **Visolux Digital XL FHD**

- Non-reflective (12 inch) LCD screen
- 2x 22x magnification
- Dynamic line scrolling at the touch of a button
- Photo function, storage on SD card
- Touchscreen operation
- 8 GB SD card for large memory capability
- HDMI connection to TV
- Optional reading lines
- 14 colour combinations for individual preference
- Voice output of all menu steps
- Rechargeable battery for long life
- Upload images to a PC, charges via USB
- Includes carrying case, charger and international adapters

CODE: 16511 £995.00 excl VAT £1194.00 incl VAT