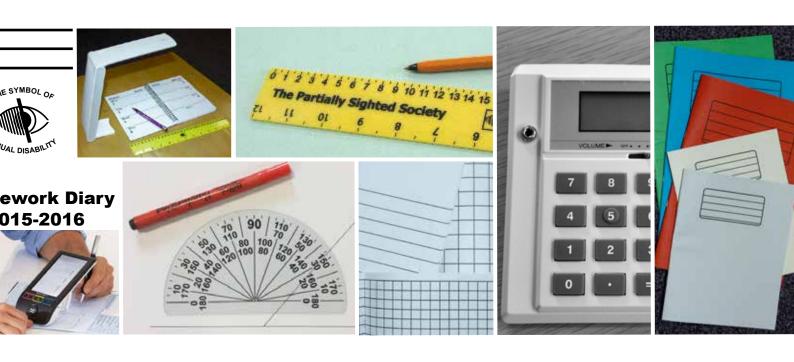

#### New for 2019/20 School Year!

School planners for Primary and Secondary schools are now available alongside our popular A399 series School Homework Diaries!

Shown above are our School Planners available in A4 and A5 sizes and our Homework Diary which is only available in A5 sizes. The Planners and Diaries can be personalised as shown.

#### Other useful products for Schools

#### Large print ruler

Our 12 inch ruler (30cm) with high visibility numbers, black on yellow for easy to see and use.

Ideal for schools and colleges!

CODE: A1RUL £1.96 incl VAT

#### Large print protractor

We have designed and developed a large print easy to read and use protractor for visually impaired scholars.

Large easy to read numbers with 5° intervals.

CODE: A1PRO £1.96 incl VAT

#### Large print Keyboards (USB)

- Keyboards with bold lettered key caps
- The letters covering the whole key

BLACK ON YELLOW CODE: KLPY £42.00

WHITE ON BLACK CODE: KLPW £42.00

### Multi-Memo Digital Voice Recorder

Record and playback multiple messages, with a total recording capacity of 6 minutes.

- Up to 60 messages can be stored and played back one at a time
- 8 cms diameter, 1.5 cms depth
- 3 x LR44 batteries (included)
   Ideal for:
- Shopping lists
- Telephone lists
- Emergency contacts
- Important reminders
- Appointments
- Homework and task reminders