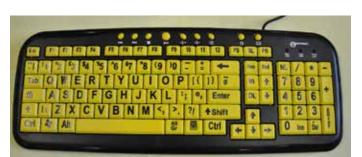

#### Large print Keyboards (USB)

- Keyboards with bold lettered key caps
- The letters covering the whole key

BLACK ON YELLOW CODE: KLPY £42.00

WHITE ON BLACK CODE: KLPW £42.00