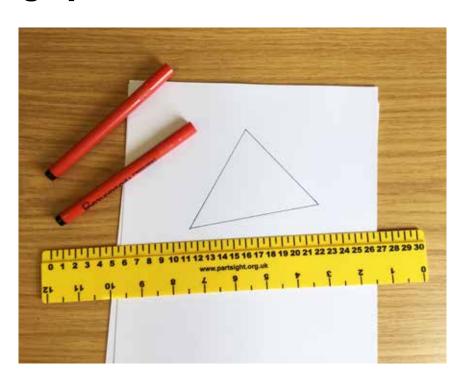

#### Large print ruler

Our 12 inch ruler (30cm) with high visibility numbers, black on yellow for easy to see and use.

Ideal for schools and colleges!

CODE: A1RUL £1.96 incl VAT