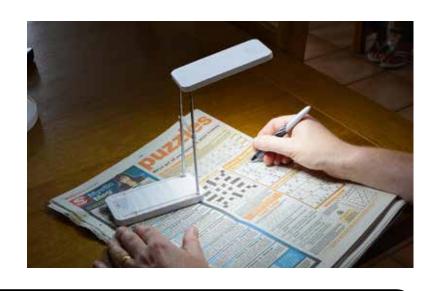

### Minisun LED slimline table lamp

- Desk table lamp in aluminium
- Clamp for easy fitting to table, desk, shelf etc.
- High power, low wattage LED bulb for low power consumption
- Great to use where space is a premium due to small size

CODE: 15859 £36.00