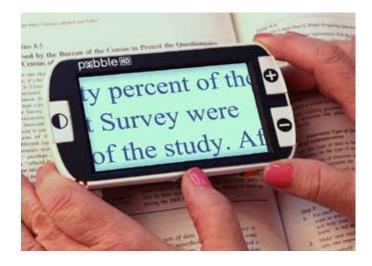

## Pebble HD (High Definition)

- 4.3 inch LCD display
- Allows up to 20x magnification
- Six different viewing modes
- Large and easy-to-use and see tactile controls
- Built-in freeze-frame feature which allows you to capture an image and then magnify it
- Images can be transferred and stored on a PC
- Lightweight and portable with a folding handle with a 200 degree rotation to allow reading, magnifying objects, writing or in a hands- free position
- Comes with a convenient carrying case
- Adjustable LED lighting
- Display and announce time and date
- Approx 2.5 to 3 hours operating time once charged

CODE: 9EVPEBHD £450.00 excl VAT £540.00 incl VAT