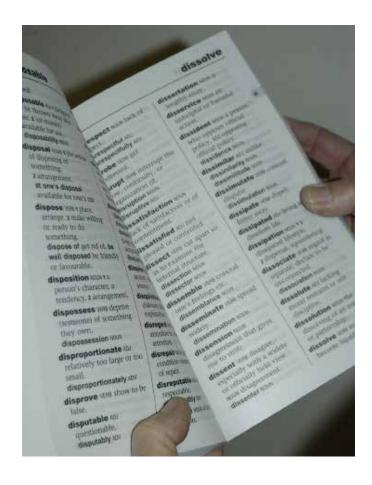

# Large Print Dictionary

- Size 21cm x 13cm, 1,312 pages
- Large easy to read text
- Latest vocabulary
- Over 90,000 words, phrases and definitions
- Developed specifically for people with visual impairment

#### **Advisory:**

This is an adult's dictionary so please be aware it contains some offensive words that could be unsuitable for younger children.

CODE: P85 £16.50