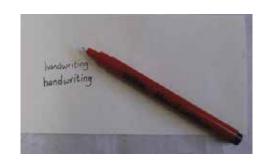

#### **Bold Writing Pens**

- Ceramic tip pens which create a bolder line the harder you press
- Available in black or blue

CODE: A55 (BLACK) £0.60

CODE: A55BL (BLue) £0.60

CODE: A55/5 (5 BLACK) £3.00

CODE: A55BL/5 (5 BLUE) £3.00