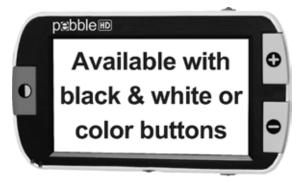

## Pebble HD (High Definition)

- 4.3 inch LCD display
- Allows up to 20x magnification
- Six different viewing modes
- Large and easy-to-use and see tactile controls
- Built-in freeze-frame feature which allows you to capture an image and then magnify it
- Images can be transferred and stored on a PC
- Lightweight and portable with a folding handle with a 200 degree rotation to allow reading, magnifying objects, writing or in a hands- free position
- Comes with a convenient carrying case
- Adjustable LED lighting
- Display and announce time and date
- Approx 2.5 to 3 hours operating time once charged

CODE: 9EVPEBHD £450.00 excl VAT £540.00 incl VAT