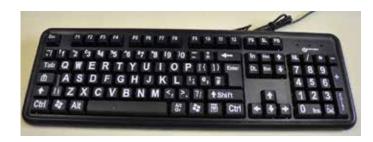

#### Large print Keyboards (USB)

- Keyboards with bold lettered key caps
- The letters covering the whole key

BLACK ON YELLOW CODE: KLPY £42.00

WHITE ON BLACK CODE: KLPW £42.00