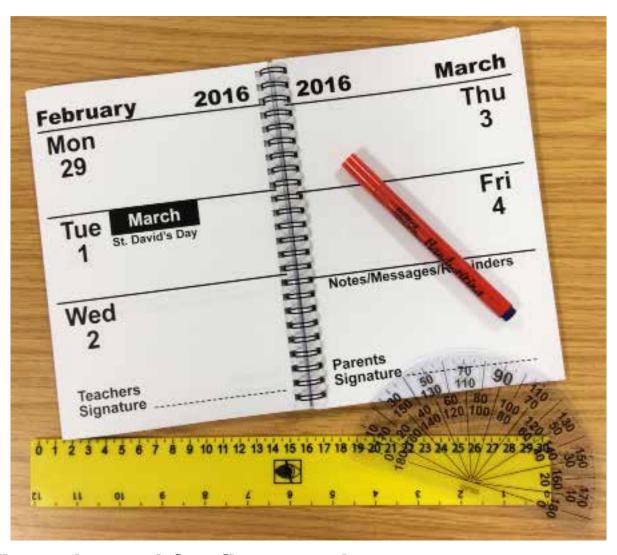

#### Example of A5 A394P/A5 School planner

| Week beginning: | inning: 25 January 2016               | Parents comments/Notes to school |
|-----------------|---------------------------------------|----------------------------------|
| Pupil comm      | Pupil comments/Teacher comments/Notes | Monday 25                        |
|                 |                                       |                                  |
| Monday<br>25    |                                       | Tuesday 26                       |
| Tuesday<br>26   |                                       | Wednesday 27                     |
|                 |                                       | Thursday 28                      |
| Wednesday<br>27 |                                       | Friday 29                        |
| Thireday        |                                       | Messages                         |
| 28              |                                       |                                  |
| Friday          |                                       | Parent/Carer's signature         |
| 29              |                                       | Teacher's signature              |

#### Large print ruler

Our 12 inch ruler (30cm) with high visibility numbers, black on yellow for easy to see and use.

Ideal for schools and colleges!

CODE: A1RUL £1.96 incl VAT

#### Large print protractor

We have designed and developed a large print easy to read and use protractor for visually impaired scholars.

Large easy to read numbers with 5° intervals.

CODE: A1PRO £1.96 incl VAT