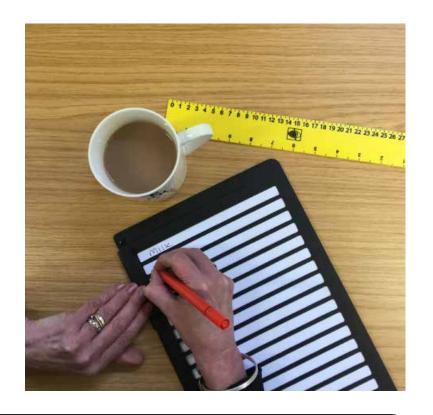

#### **Writing Guides**

If you prefer not to use boldlined stationery you can slip your paper or envelope into a writing guide, lock the frame closed, and keep your writing on a straight line and of similar size. Only available in A5 size.