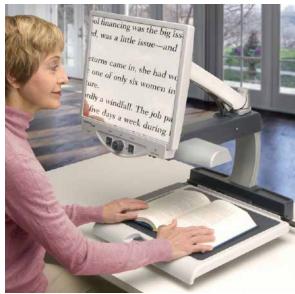

#### All-in-One HD Video Magnifier with Full Page Text-to-Speech

DaVinci Pro is a high performance desktop video magnifier (CCTV), featuring a Full HD Sony 1080p 3-in-1 camera and Full Page Text-to-Speech (OCR).

- High resolution LCD screen
- Full page OCR to read article or books aloud
- 3-in-1 Full HD camera allows you to see near, far or a mirror image making the DaVinci Pro the perfect for reading, writing, viewing presentations
- Magnification up to 77x
- Slide mechanism provides flexibility for various camera arm positions
- 28 viewing modes to optimize contrast and brightness
- Computer compatible toggle between CCTV and computer, connects to iPad

#### **OCR FEATURES**

- 13 Mega Pixel Camera for Full Page Text-to-Speech
- Reading preview to read e pages or toggle through paragraphs and read selected text
- Save documents, pictures or books and export files to your PC