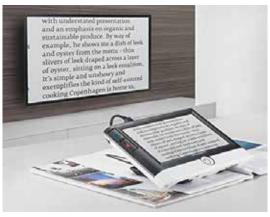

#### Merlin LCD CCTV

- Fully assembled unit which is ready to use in seconds
- Integrated monitor in a choice of sizes
- Easy-to-use 3 tactile button operation
- Fully adjustable monitor can be raised, lowered or angled in any direction
- 28 adjustable viewing modes
- Simple to use lockable X Y table for easy navigation
- Wide range of adjustable magnification
- LED lighting for true picture and colour image
- Available in 19 and 24 inch screen
- 1 year warranty

Merlin Elite Pro with text to speech also available. Please call for details.

Limited stock FROM £695.00 (excl. VAT).
Subject to availability.
Call 01302 965195 for more information

CODE: 9EVDAVINCI From £950.00

#### All-in-One HD Video Magnifier with Full Page Text-to-Speech

DaVinci Pro is a high performance desktop video magnifier (CCTV), featuring a Full HD Sony 1080p 3-in-1 camera and Full Page Text-to-Speech (OCR).

- High resolution LCD screen
- Full page OCR to read article or books aloud
- 3-in-1 Full HD camera allows you to see near, far or a mirror image making the DaVinci Pro the perfect for reading, writing, viewing presentations
- Magnification up to 77x
- Slide mechanism provides flexibility for various camera arm positions
- 28 viewing modes to optimize contrast and brightness
- Computer compatible toggle between CCTV and computer, connects to iPad