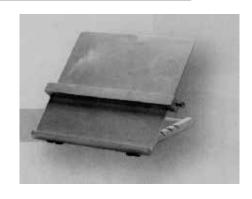

#### **Adjustable Workboard**

- Workboard with adjustable angle includes document clip and book rest
- Allows better posture for reading
- Moveable guide rail/line guide(optional extra) to support illuminated magnifiers

CODE: A51 £56.00

**Optional Accessory** 

Adjustable guide support for A51 workboard (shown opposite)

CODE: A51G £26.40