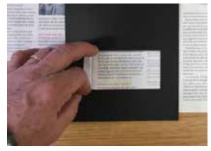

#### **Typoscopes**

Typoscopes aid in tracking along lines of text and help to focus the vision. Our typoscopes can be rotated so the viewing window can be used horizontally or vertically. They also have an additional narrow window to act as a signature or addressing guide.