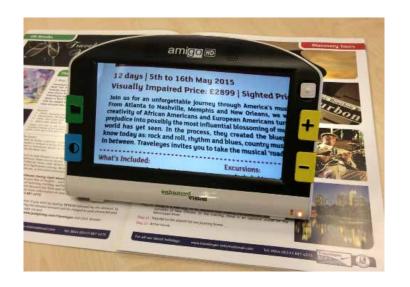

#### Amigo HD

- Clear images on a large 7 inch
   LCD screen with HD camera
- Switchable between many modes for clear viewing
- Adjustable folding stand for ease of use and portability
- Comes with a protective carrying case
- Magnification from 1.4 x to 25x
- Built in rechargeable battery for 3-5 hours use
- Upload images to a PC

CODE: 9EVA £795.00 excl VAT £954.00 incl VAT