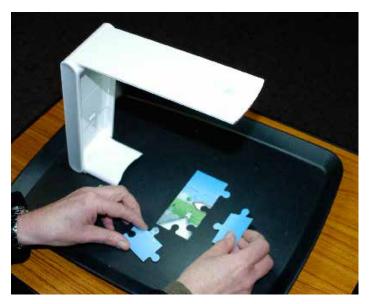

### MAGnificent Floor and Table LED Lamp

- Ideal for crafts, reading and hobbies as it allows hands free operation
- 27 energy efficient LEDs
- Easily adjustable flexible arm
- Solid secure base
- 1.75x semi-rimless magnifying lens
- Available in white only
- Removeable pole allows for use as a desk lamp