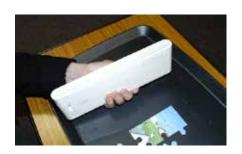

### MAGnificent Floor and Table LED Lamp

- Ideal for crafts, reading and hobbies as it allows hands free operation
- 27 energy efficient LEDs
- Easily adjustable flexible arm
- Solid secure base
- 1.75x semi-rimless magnifying lens
- Available in white only
- Removeable pole allows for use as a desk lamp