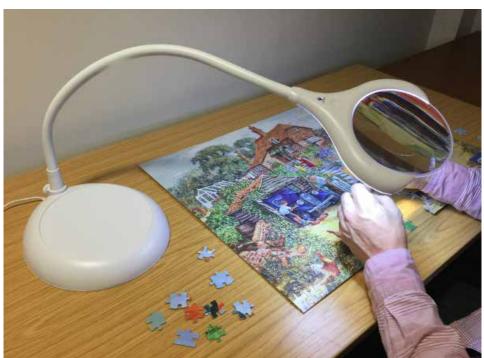

### MAGnificent Floor and Table LED Lamp

- Ideal for crafts, reading and hobbies as it allows hands free operation
- 27 energy efficient LEDs
- Easily adjustable flexible arm
- Solid secure base
- 1.75x semi-rimless magnifying lens
- Available in white only
- Removeable pole allows for use as a desk lamp