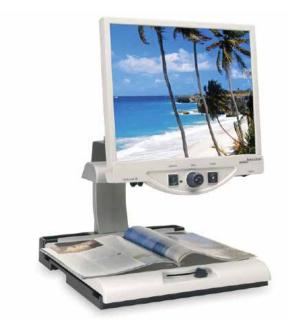

#### Merlin LCD CCTV

- Fully assembled unit which is ready to use in seconds
- Integrated monitor in a choice of sizes
- Easy-to-use 3 tactile button operation
- Fully adjustable monitor can be raised, lowered or angled in any direction
- 28 adjustable viewing modes
- Simple to use lockable X Y table for easy navigation
- Wide range of adjustable magnification
- LED lighting for true picture and colour image
- Available in 19 and 24 inch screen
- 1 year warranty

Merlin Elite Pro with text to speech also available. Please call for details.

Limited stock FROM £695.00 (excl. VAT).
Subject to availability.
Call 01302 965195 for more information

CODE: 9EVDAVINCI From £950.00