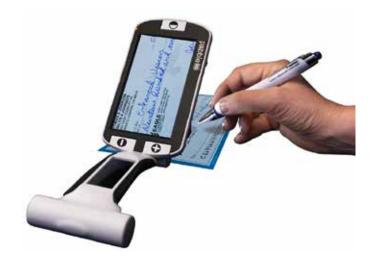

#### **Portable Electronic Magnifiers**

The beauty of these hand-held electronic magnifiers is their versatility, portability and lightweight design. Simply pop them into a briefcase, bag, schoolbag, satchel or a rucksack and this makes them the ideal magnifier to use on the move. Some common uses include: schoolwork, reading dictionaries, text books, library books, menus, bus time-tables, ingredients and prescriptions.

# **Colour Video Magnifier**

- 5 levels of magnification up to 25x
- 6 text/background colour modes plus full colour mode
- 4 inch, 10 cm screen with adjustable brightness
- Freeze-frame function with zoom capability and built-in stand for writing
- Lightweight with tactile buttons
- Can be connected to a TV or computer
- Powered by a rechargeable battery
- 4 hrs operating time; 6 hrs charging time