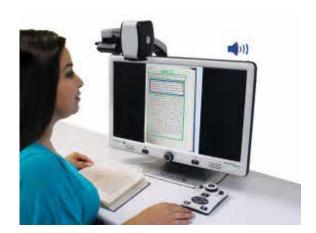

#### Merlin LCD CCTV

- Fully assembled unit which is ready to use in seconds
- Integrated monitor in a choice of sizes
- Easy-to-use 3 tactile button operation
- Fully adjustable monitor can be raised, lowered or angled in any direction
- 28 adjustable viewing modes
- Simple to use lockable X Y table for easy navigation
- Wide range of adjustable magnification
- LED lighting for true picture and colour image
- Available in 19 and 24 inch screen
- 1 year warranty

Merlin Elite Pro with text to speech also available. Please call for details.

Limited stock FROM £695.00 (excl. VAT).
Subject to availability.
Call 01302 965195 for more information

CODE: 9EVDAVINCI From £950.00