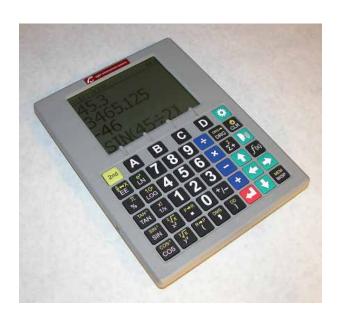

### Scientific talking calculator

- Large four line graphic display
- Display has adjustable contrast for easier viewing
- Adjustable display backlight for ease of use in low light
- Long life battery, rechargeable via a USB port to your computer or wall plug (plug optional extra)
- Large tactile keys
- Large print user's manual
- · Optional carry case

CODE: A395S £360.00 excl VAT £432.00 incl VAT