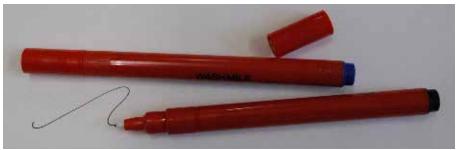

#### **Bold Writing Pens**

- Ceramic tip pens which create a bolder line the harder you press
- Available in black or blue

CODE: A55 (BLACK) £0.60

CODE: A55BL (BLue) £0.60

CODE: A55/5 (5 BLACK) £3.00

CODE: A55BL/5 (5 BLUE) £3.00